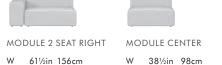

INSIDE RIGHT: Mattone Module 2 Seat Right, Module Recamier Left, Module Recamier Right, Module Center and Module Ottoman, shown with Matisse Teak Cocktail Table/Ottoman, Drum Stool/Side Table and Ambrosia Sculptures