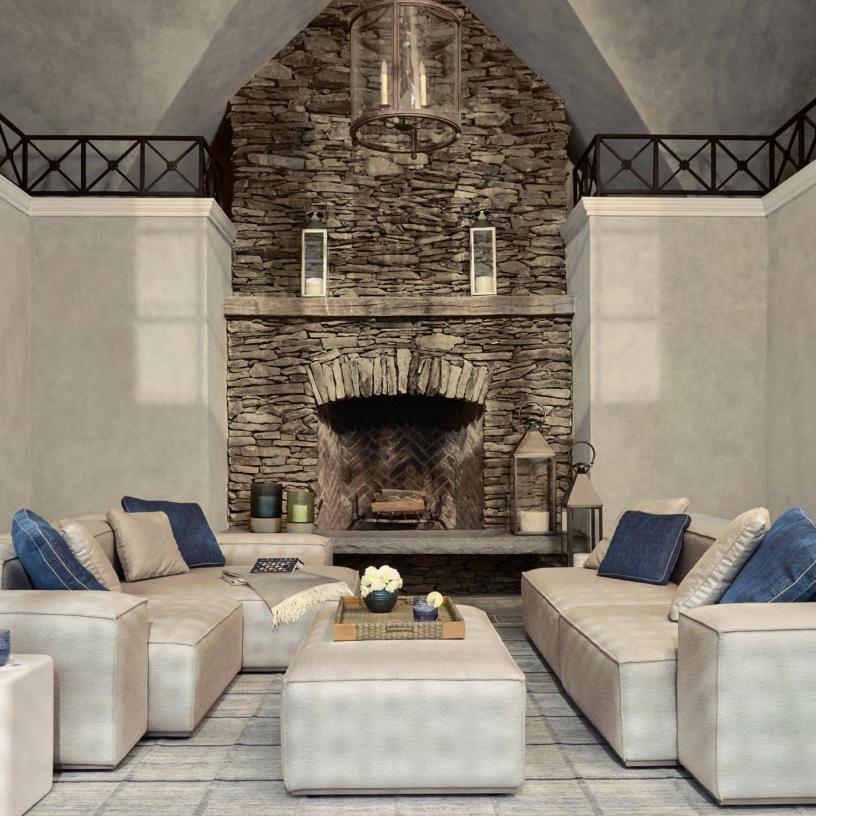

H 221/4in 56cm

INSIDE LEFT: Mattone Module Recamier Left, Module Right, Module Left, Module Center Wide and Module Ottoman Wide shown with Cube Side Table, Lighthouse Brant Point Rug, Quinta Tray and Ombre Throw. Also shown: Montpelier Lanterns, Artisan Hurricane Lanterns and Entwine Bowl (designed by Janice Feldman).