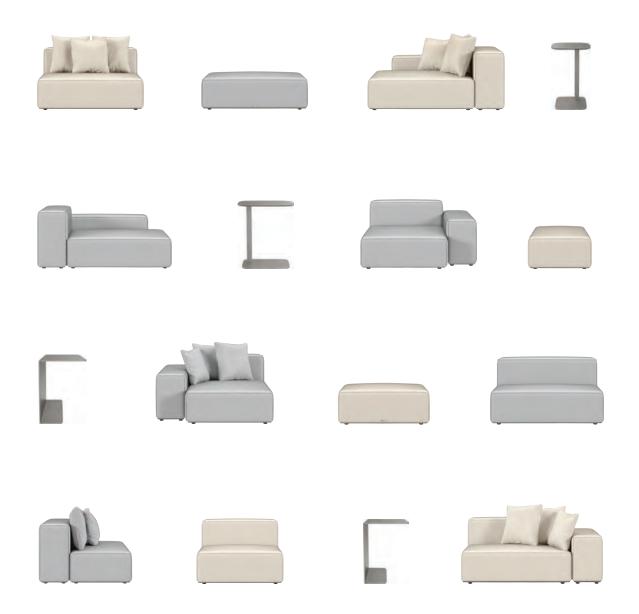

Designed to create a destination for gathering in exceptional comfort, the Mattone modular lounge collection features deep, inviting cushions and generous proportions with unmatched versatility and endless configuration possibilities. Crafted with the attention to detail found in refined interiors, engineered to beautifully resist exterior elements and high traffic use, Mattone is fully upholstered with removable covers and its occasional tables are composed in durable, powder coated aluminum. Mattone's minimalist lines enable seamless transitions from modern to contemporary aesthetics, and from classic to traditional design.

MODULE LEFT

W 51½in 131cm

MODULE CENTER

W 48¾in 124cm D 411/4in 105cm

H 271/4in 69cm

SH 15¾in 40cm

WIDE

W 61½in 156cm

MODULE OTTOMAN

SH 15¾in 40cm

W 61½in 156cm

MODULE RECAMIER

W 613/4in 157cm

D 411/4in 105cm H 271/4in 69cm SH 15¾in 40cm

MODULE RECAMIER

W 61¾in 157cm

D 51½in 131cm

H 271/4in 69cm

SH 15¾in 40cm

AH 21¾in 55cm

RIGHT

Pathway/ Pathway/ Shiitake

**☆ A** ALUMINUM with JANUScoat ™

White

\*C-Tables are designed for attached use with Mattone modular pieces only and cannot be utilized as standalone tables. Available in all countries.

COVER: Mattone Module Center Wide, Module 2 Seat Left, Module 2 Seat Right, Module Right, Module Ottoman Wide, shown with Kanji Cocktail Table, Cube Side Table, Metro Platter and Ombre Throw. Also shown: Montpelier Lanterns, Artisan Bowl and Dupioni II Vase (designed by Janice Feldman).

H 221/4in 56cm

INSIDE LEFT: Mattone Module Recamier Left, Module Right, Module Left, Module Center Wide and Module Ottoman Wide shown with Cube Side Table, Lighthouse Brant Point Rug, Quinta Tray and Ombre Throw. Also shown: Montpelier Lanterns, Artisan Hurricane Lanterns and Entwine Bowl (designed by Janice Feldman).

INSIDE RIGHT: Mattone Module 2 Seat Right, Module Recamier Left, Module Recamier Right, Module Center and Module Ottoman, shown with Matisse Teak Cocktail Table/Ottoman, Drum Stool/Side Table and Ambrosia Sculptures