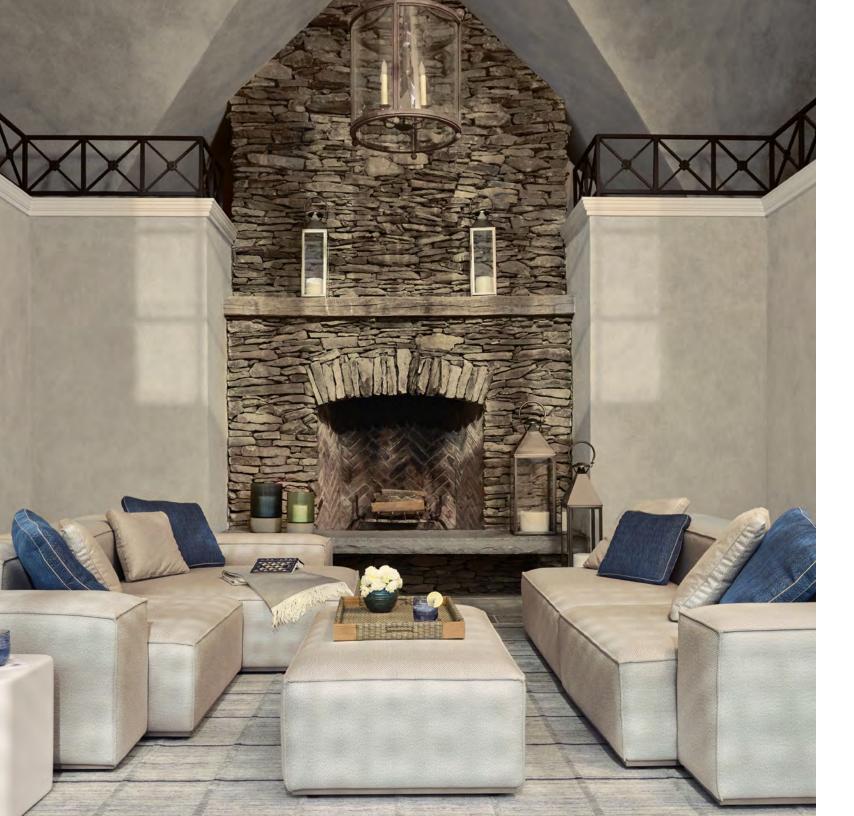

H 221/4in 56cm

INSIDE LEFT: Mattone Module Recamier Left, Module Right, Module Left, Module Center Wide and Module Ottoman Wide shown with Cube Side Table, Lighthouse Brant Point Rug, Quinta Tray and Ombre Throw. Also shown: Montpelier Lanterns, Artisan Hurricane Lanterns and Entwine Bowl (designed by Janice Feldman).