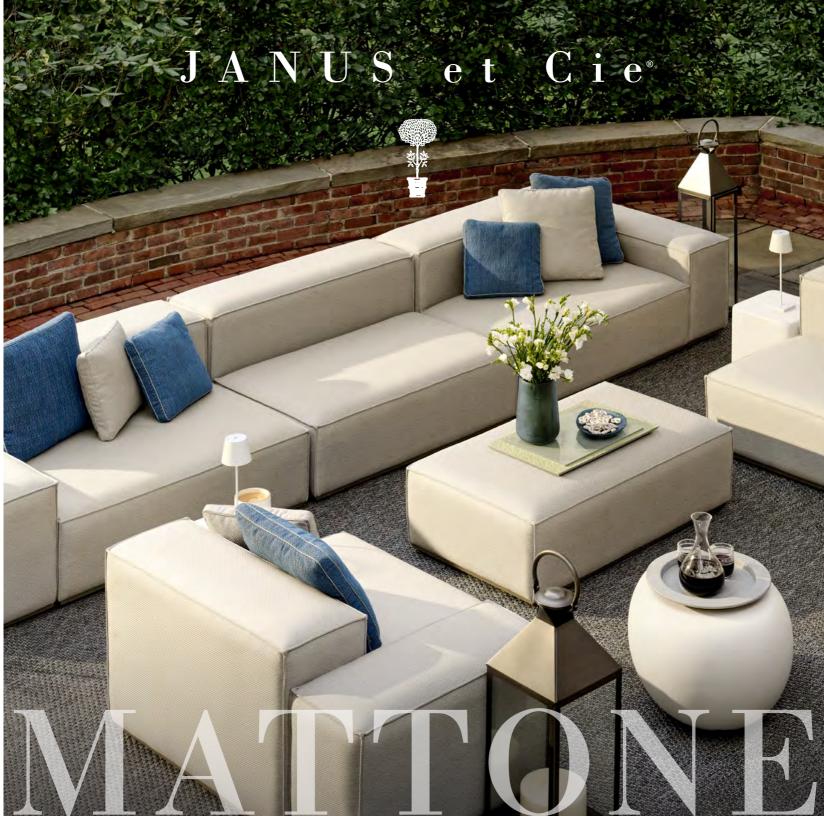

Designed to create a destination for gathering in exceptional comfort, the Mattone modular lounge collection features deep, inviting cushions and generous proportions with unmatched versatility and endless configuration possibilities. Crafted with the attention to detail found in refined interiors, engineered to beautifully resist exterior elements and high traffic use, Mattone is fully upholstered with removable covers and its occasional tables are composed in durable, powder coated aluminum. Mattone's minimalist lines enable seamless transitions from modern to contemporary aesthetics, and from classic to traditional design.

\*C-Tables are designed for attached use with Mattone modular pieces only and cannot be utilized as standalone tables. Available in all countries.

COVER: Mattone Module Center Wide, Module 2 Seat Left, Module 2 Seat Right, Module Right, Module Ottoman Wide, shown with Kanji Cocktail Table, Cube Side Table, Metro Platter and Ombre Throw. Also shown: Montpelier Lanterns, Artisan Bowl and Dupioni II Vase (designed by Janice Feldman).