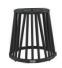

# OTTOMAN\*

W 24¾in 63cm D 19¾in 50cm H 15¾in 40cm OSH 161/4in 41cm

### SOFA OTTOMAN\*

W 31in 79cm D 19¾in 50cm H 15¾in 40cm OSH 161/4in 41cm

GLASS TOP SIDE TABLE ROUND 46 DIA 18in 46cm

H 17½in 45cm

☆ ↑ POWDER COATED ALUMINUM

Limestone

**☆ f** JANUSfiber†

Limestone