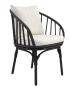

The Kyoto Alu dining and lounge collection casts the traditional hallmarks of classic bamboo furniture in durable, powder coated aluminum to beautifully withstand the rigors of exterior settings. At once substantial and airy, compelling patterns and curved profiles add casual grandeur while sumptuous cushions and generous proportions offer exceptional comfort. The striking Kyoto Alu dining table introduces luxurious stone to the textural mix for a visually stunning yet unassuming al fresco aesthetic.

AH 27½in 70cm

ARMCHAIR\* W 22¾in 58cm D 241/4in 62cm H 321/4in 82cm SH 16½in 42cm OSH 20in 51cm

STONE TOP DINING TABLE ROUND\*\*

DIA1 63in 160cm DIA2 59in 150cm H 30in 76cm

LOUNGE CHAIR\*

W 37¾in 96cm D 35½in 90cm H 31½in 80cm SH 81/4in 21cm OSH 14¾in 38cm