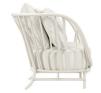

The Kyoto Alu dining and lounge collection casts the traditional hallmarks of classic bamboo furniture in durable, powder coated aluminum to beautifully withstand the rigors of exterior settings. At once substantial and airy, compelling patterns and curved profiles add casual grandeur while sumptuous cushions and generous proportions offer exceptional comfort. The striking Kyoto Alu dining table introduces luxurious stone to the textural mix for a visually stunning yet unassuming al fresco aesthetic.

AH 27½in 70cm

ARMCHAIR\* W 22¾in 58cm D 241/4in 62cm H 321/4in 82cm SH 16½in 42cm OSH 20in 51cm

STONE TOP DINING TABLE ROUND\*\*

DIA1 63in 160cm DIA2 59in 150cm H 30in 76cm

LOUNGE CHAIR\*

W 37¾in 96cm D 35½in 90cm H 31½in 80cm SH 81/4in 21cm OSH 14¾in 38cm