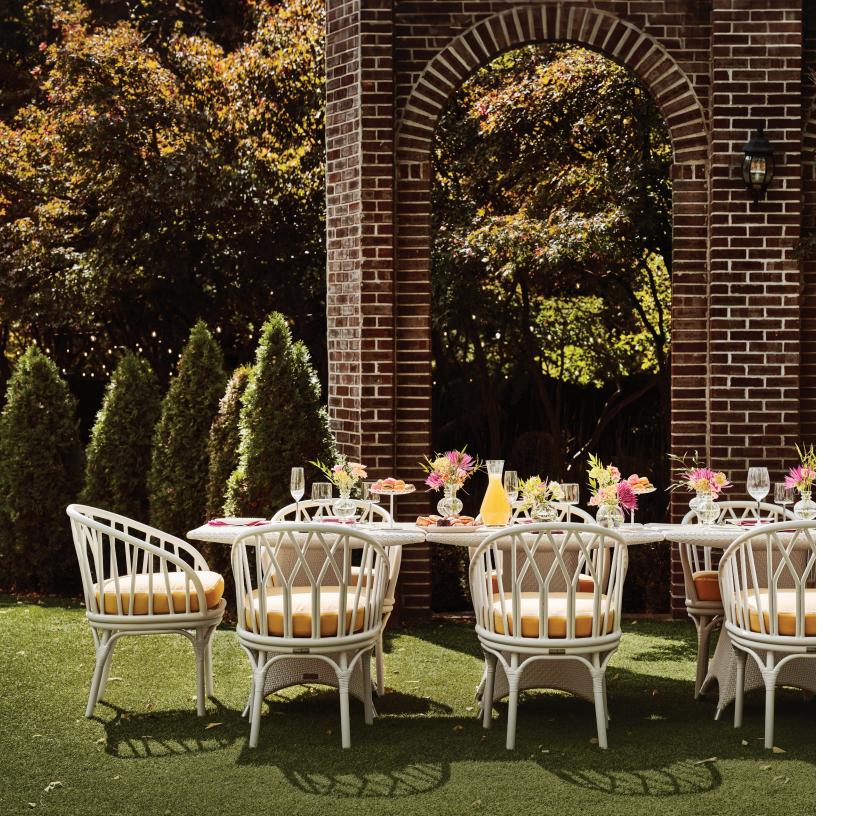

☆ 
♠ CARRARA MARBLE (DIA1)

☆ 

♠ STELLA MARBLE (DIA1)

Polished

\*Cushions required and sold separately. See your sales specialist for details.

COVER: Kyoto Alu Sofa 2 Seat, Lounge Chair and Glass Top Side Table INSIDE LEFT: Kyoto Alu Armchair shown with Amari Dining Table INSIDE RIGHT: Kyoto Alu Sofa 3 Seat and Glass Top Side Table