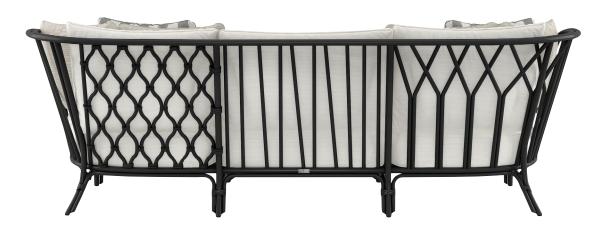

## SOFA 2 SEAT\*

W 711/4in 181cm D 35½in 90cm H 31½in 80cm SH 81/4in 21cm

OSH 14¾in 38cm

W 1011/4in 257cm D 35½in 90cm H 31½in 80cm SH 81/4in 21cm OSH 14¾in 38cm