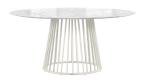

### SOFA OTTOMAN\*

W 31in 79cm D 19¾in 50cm H 15¾in 40cm OSH 161/4in 41cm

GLASS TOP SIDE TABLE ROUND 46 DIA 18in 46cm

H 17½in 45cm

☆ ↑ POWDER COATED ALUMINUM

Limestone

**☆ f** JANUSfiber†

Limestone