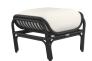

AH 27½in 70cm

ARMCHAIR\* W 22¾in 58cm D 241/4in 62cm H 321/4in 82cm SH 16½in 42cm OSH 20in 51cm

STONE TOP DINING TABLE ROUND\*\*

DIA1 63in 160cm DIA2 59in 150cm H 30in 76cm

LOUNGE CHAIR\*

W 37¾in 96cm D 35½in 90cm H 31½in 80cm SH 81/4in 21cm OSH 14¾in 38cm