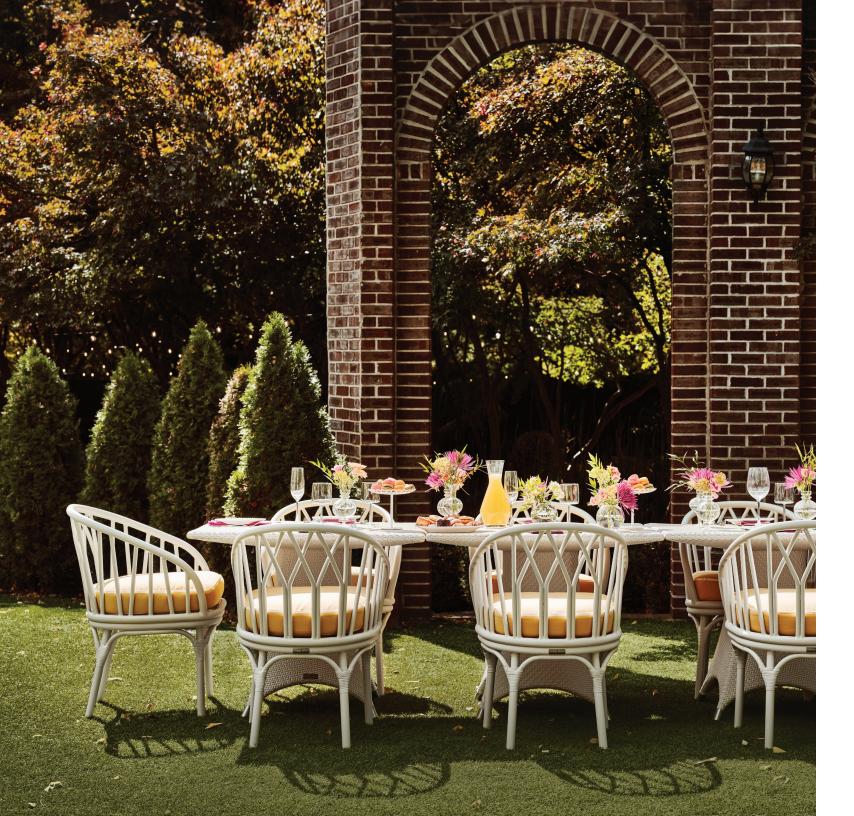

☆ 
♠ CARRARA MARBLE (DIA1)

☆ 

♠ STELLA MARBLE (DIA1)

Polished

\*Cushions required and sold separately. See your sales specialist for details.

COVER: Kyoto Alu Sofa 2 Seat, Lounge Chair and Glass Top Side Table INSIDE LEFT: Kyoto Alu Armchair shown with Amari Dining Table INSIDE RIGHT: Kyoto Alu Sofa 3 Seat and Glass Top Side Table