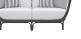

## SOFA 2 SEAT\*

W 711/4in 181cm D 35½in 90cm H 31½in 80cm SH 81/4in 21cm

OSH 14¾in 38cm

W 1011/4in 257cm D 35½in 90cm H 31½in 80cm SH 81/4in 21cm OSH 14¾in 38cm

☆ 
♠ CARRARA MARBLE (DIA1)

☆ 

♠ STELLA MARBLE (DIA1)

Polished

\*Cushions required and sold separately. See your sales specialist for details.

COVER: Kyoto Alu Sofa 2 Seat, Lounge Chair and Glass Top Side Table INSIDE LEFT: Kyoto Alu Armchair shown with Amari Dining Table INSIDE RIGHT: Kyoto Alu Sofa 3 Seat and Glass Top Side Table