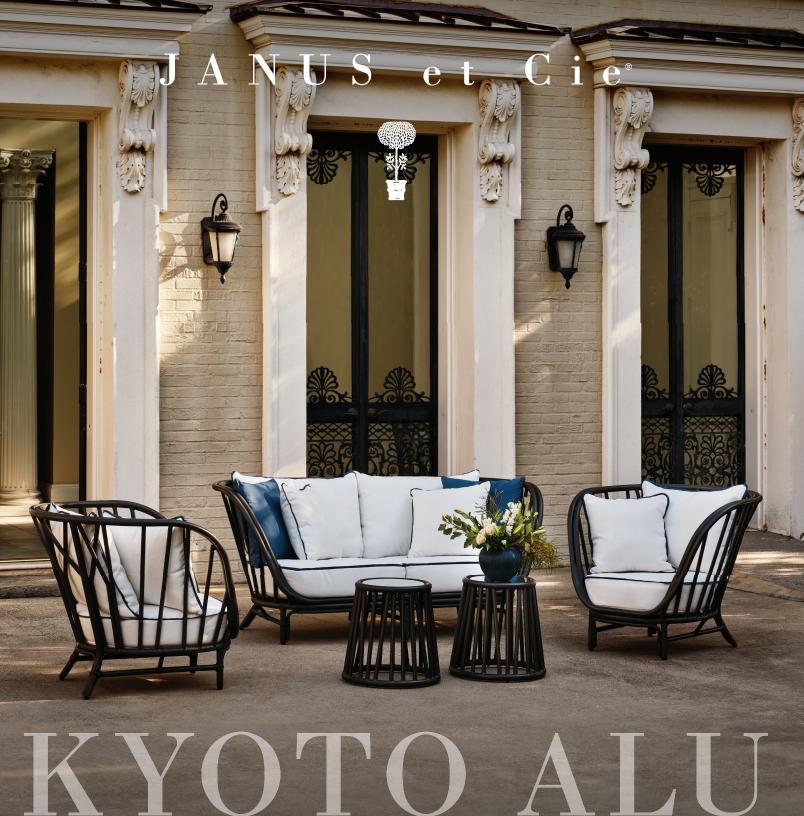

The Kyoto Alu dining and lounge collection casts the traditional hallmarks of classic bamboo furniture in durable, powder coated aluminum to beautifully withstand the rigors of exterior settings. At once substantial and airy, compelling patterns and curved profiles add casual grandeur while sumptuous cushions and generous proportions offer exceptional comfort. The striking Kyoto Alu dining table introduces luxurious stone to the textural mix for a visually stunning yet unassuming al fresco aesthetic.

☆ 
♠ CARRARA MARBLE (DIA1)

☆ 

♠ STELLA MARBLE (DIA1)

Polished

\*Cushions required and sold separately. See your sales specialist for details.

COVER: Kyoto Alu Sofa 2 Seat, Lounge Chair and Glass Top Side Table INSIDE LEFT: Kyoto Alu Armchair shown with Amari Dining Table INSIDE RIGHT: Kyoto Alu Sofa 3 Seat and Glass Top Side Table