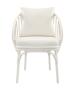

AH 27½in 70cm

ARMCHAIR\* W 22¾in 58cm D 241/4in 62cm H 321/4in 82cm SH 16½in 42cm OSH 20in 51cm

STONE TOP DINING TABLE ROUND\*\*

DIA1 63in 160cm DIA2 59in 150cm H 30in 76cm

LOUNGE CHAIR\*

W 37¾in 96cm D 35½in 90cm H 31½in 80cm SH 81/4in 21cm OSH 14¾in 38cm