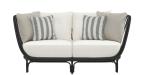

## SOFA 2 SEAT\*

W 711/4in 181cm D 35½in 90cm H 31½in 80cm SH 81/4in 21cm

OSH 14¾in 38cm

W 1011/4in 257cm D 35½in 90cm H 31½in 80cm SH 81/4in 21cm OSH 14¾in 38cm