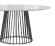

The Kyoto Alu dining and lounge collection casts the traditional hallmarks of classic bamboo furniture in durable, powder coated aluminum to beautifully withstand the rigors of exterior settings. At once substantial and airy, compelling patterns and curved profiles add casual grandeur while sumptuous cushions and generous proportions offer exceptional comfort. The striking Kyoto Alu dining table introduces luxurious stone to the textural mix for a visually stunning yet unassuming al fresco aesthetic.

AH 27½in 70cm

ARMCHAIR\* W 22¾in 58cm D 241/4in 62cm H 321/4in 82cm SH 16½in 42cm OSH 20in 51cm

STONE TOP DINING TABLE ROUND\*\*

DIA1 63in 160cm DIA2 59in 150cm H 30in 76cm

LOUNGE CHAIR\*

W 37¾in 96cm D 35½in 90cm H 31½in 80cm SH 81/4in 21cm OSH 14¾in 38cm

☆ 
♠ CARRARA MARBLE (DIA1)

☆ 

♠ STELLA MARBLE (DIA1)

Polished

\*Cushions required and sold separately. See your sales specialist for details.

COVER: Kyoto Alu Sofa 2 Seat, Lounge Chair and Glass Top Side Table INSIDE LEFT: Kyoto Alu Armchair shown with Amari Dining Table INSIDE RIGHT: Kyoto Alu Sofa 3 Seat and Glass Top Side Table