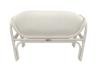

AH 27½in 70cm

ARMCHAIR\* W 22¾in 58cm D 241/4in 62cm H 321/4in 82cm SH 16½in 42cm OSH 20in 51cm

STONE TOP DINING TABLE ROUND\*\*

DIA1 63in 160cm DIA2 59in 150cm H 30in 76cm

LOUNGE CHAIR\*

W 37¾in 96cm D 35½in 90cm H 31½in 80cm SH 81/4in 21cm OSH 14¾in 38cm