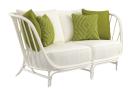

The Kyoto Alu dining and lounge collection casts the traditional hallmarks of classic bamboo furniture in durable, powder coated aluminum to beautifully withstand the rigors of exterior settings. At once substantial and airy, compelling patterns and curved profiles add casual grandeur while sumptuous cushions and generous proportions offer exceptional comfort. The striking Kyoto Alu dining table introduces luxurious stone to the textural mix for a visually stunning yet unassuming al fresco aesthetic.

## SOFA 2 SEAT\*

W 711/4in 181cm D 35½in 90cm H 31½in 80cm SH 81/4in 21cm

OSH 14¾in 38cm

W 1011/4in 257cm D 35½in 90cm H 31½in 80cm SH 81/4in 21cm OSH 14¾in 38cm