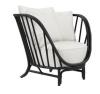

The Kyoto Alu dining and lounge collection casts the traditional hallmarks of classic bamboo furniture in durable, powder coated aluminum to beautifully withstand the rigors of exterior settings. At once substantial and airy, compelling patterns and curved profiles add casual grandeur while sumptuous cushions and generous proportions offer exceptional comfort. The striking Kyoto Alu dining table introduces luxurious stone to the textural mix for a visually stunning yet unassuming al fresco aesthetic.

AH 27½in 70cm

ARMCHAIR\* W 22¾in 58cm D 241/4in 62cm H 321/4in 82cm SH 16½in 42cm OSH 20in 51cm

STONE TOP DINING TABLE ROUND\*\*

DIA1 63in 160cm DIA2 59in 150cm H 30in 76cm

LOUNGE CHAIR\*

W 37¾in 96cm D 35½in 90cm H 31½in 80cm SH 81/4in 21cm OSH 14¾in 38cm