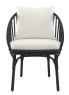

AH 27½in 70cm

ARMCHAIR\* W 22¾in 58cm D 241/4in 62cm H 321/4in 82cm SH 16½in 42cm OSH 20in 51cm

STONE TOP DINING TABLE ROUND\*\*

DIA1 63in 160cm DIA2 59in 150cm H 30in 76cm

LOUNGE CHAIR\*

W 37¾in 96cm D 35½in 90cm H 31½in 80cm SH 81/4in 21cm OSH 14¾in 38cm