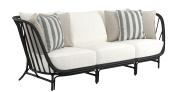

## SOFA 2 SEAT\*

W 711/4in 181cm D 35½in 90cm H 31½in 80cm SH 81/4in 21cm

OSH 14¾in 38cm

W 1011/4in 257cm D 35½in 90cm H 31½in 80cm SH 81/4in 21cm OSH 14¾in 38cm