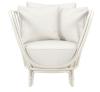

AH 27½in 70cm

ARMCHAIR\* W 22¾in 58cm D 241/4in 62cm H 321/4in 82cm SH 16½in 42cm OSH 20in 51cm

STONE TOP DINING TABLE ROUND\*\*

DIA1 63in 160cm DIA2 59in 150cm H 30in 76cm

LOUNGE CHAIR\*

W 37¾in 96cm D 35½in 90cm H 31½in 80cm SH 81/4in 21cm OSH 14¾in 38cm