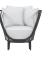

The Kyoto Alu dining and lounge collection casts the traditional hallmarks of classic bamboo furniture in durable, powder coated aluminum to beautifully withstand the rigors of exterior settings. At once substantial and airy, compelling patterns and curved profiles add casual grandeur while sumptuous cushions and generous proportions offer exceptional comfort. The striking Kyoto Alu dining table introduces luxurious stone to the textural mix for a visually stunning yet unassuming al fresco aesthetic.

AH 27½in 70cm

ARMCHAIR\* W 22¾in 58cm D 241/4in 62cm H 321/4in 82cm SH 16½in 42cm OSH 20in 51cm

STONE TOP DINING TABLE ROUND\*\*

DIA1 63in 160cm DIA2 59in 150cm H 30in 76cm

LOUNGE CHAIR\*

W 37¾in 96cm D 35½in 90cm H 31½in 80cm SH 81/4in 21cm OSH 14¾in 38cm