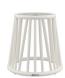

# OTTOMAN\*

W 24¾in 63cm D 19¾in 50cm H 15¾in 40cm OSH 161/4in 41cm

### SOFA OTTOMAN\*

W 31in 79cm D 19¾in 50cm H 15¾in 40cm OSH 161/4in 41cm

GLASS TOP SIDE TABLE ROUND 46 DIA 18in 46cm

H 17½in 45cm

☆ ↑ POWDER COATED ALUMINUM

Limestone

**☆ f** JANUSfiber†

Limestone