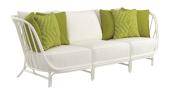

## SOFA 2 SEAT\*

W 711/4in 181cm D 35½in 90cm H 31½in 80cm SH 81/4in 21cm

OSH 14¾in 38cm

W 1011/4in 257cm D 35½in 90cm H 31½in 80cm SH 81/4in 21cm OSH 14¾in 38cm

☆ 
♠ CARRARA MARBLE (DIA1)

☆ 

♠ STELLA MARBLE (DIA1)

Polished

\*Cushions required and sold separately. See your sales specialist for details.

COVER: Kyoto Alu Sofa 2 Seat, Lounge Chair and Glass Top Side Table INSIDE LEFT: Kyoto Alu Armchair shown with Amari Dining Table INSIDE RIGHT: Kyoto Alu Sofa 3 Seat and Glass Top Side Table