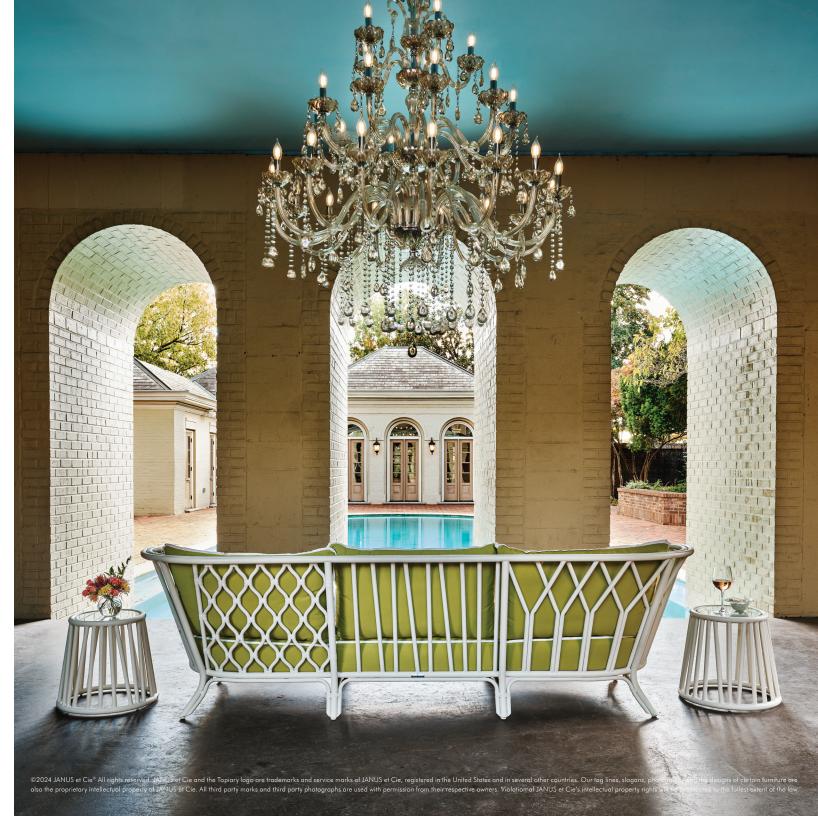

The Kyoto Alu dining and lounge collection casts the traditional hallmarks of classic bamboo furniture in durable, powder coated aluminum to beautifully withstand the rigors of exterior settings. At once substantial and airy, compelling patterns and curved profiles add casual grandeur while sumptuous cushions and generous proportions offer exceptional comfort. The striking Kyoto Alu dining table introduces luxurious stone to the textural mix for a visually stunning yet unassuming al fresco aesthetic.

## SOFA 2 SEAT\*

W 711/4in 181cm D 35½in 90cm H 31½in 80cm SH 81/4in 21cm

OSH 14¾in 38cm

W 1011/4in 257cm D 35½in 90cm H 31½in 80cm SH 81/4in 21cm OSH 14¾in 38cm

☆ 
♠ CARRARA MARBLE (DIA1)

☆ 

♠ STELLA MARBLE (DIA1)

Polished

\*Cushions required and sold separately. See your sales specialist for details.

COVER: Kyoto Alu Sofa 2 Seat, Lounge Chair and Glass Top Side Table INSIDE LEFT: Kyoto Alu Armchair shown with Amari Dining Table INSIDE RIGHT: Kyoto Alu Sofa 3 Seat and Glass Top Side Table

Kyoto Alu designed by Janice Feldman

<sup>\*\*</sup>DIA1 indicates diameter for marble top; DIA2 indicates diameter for ceramic top. †JANUSfiber is applied as decorative detail only; frames are powder coated aluminum. Available in all countries.