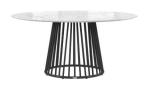

The Kyoto Alu dining and lounge collection casts the traditional hallmarks of classic bamboo furniture in durable, powder coated aluminum to beautifully withstand the rigors of exterior settings. At once substantial and airy, compelling patterns and curved profiles add casual grandeur while sumptuous cushions and generous proportions offer exceptional comfort. The striking Kyoto Alu dining table introduces luxurious stone to the textural mix for a visually stunning yet unassuming al fresco aesthetic.

AH 27½in 70cm

ARMCHAIR\* W 22¾in 58cm D 241/4in 62cm H 321/4in 82cm SH 16½in 42cm OSH 20in 51cm

STONE TOP DINING TABLE ROUND\*\*

DIA1 63in 160cm DIA2 59in 150cm H 30in 76cm

LOUNGE CHAIR\*

W 37¾in 96cm D 35½in 90cm H 31½in 80cm SH 81/4in 21cm OSH 14¾in 38cm

☆ 
♠ CARRARA MARBLE (DIA1)

☆ 

♠ STELLA MARBLE (DIA1)

Polished

\*Cushions required and sold separately. See your sales specialist for details.

COVER: Kyoto Alu Sofa 2 Seat, Lounge Chair and Glass Top Side Table INSIDE LEFT: Kyoto Alu Armchair shown with Amari Dining Table INSIDE RIGHT: Kyoto Alu Sofa 3 Seat and Glass Top Side Table