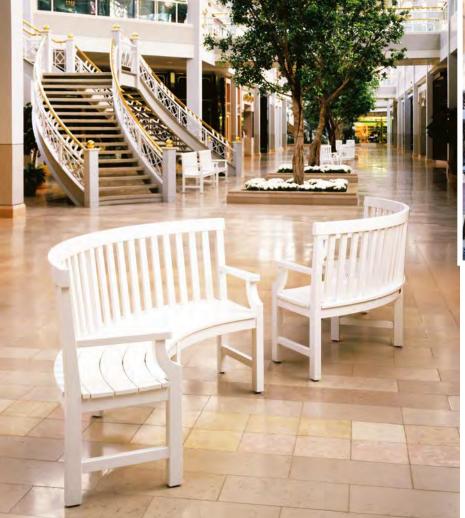

Designed for diversity, JANUS et Cie furnishings are cleverly suited to shopping centers, cafés, cafeterias and lounges. In addition to function and durability, our collections celebrate variety—of form, material, application, and color. Dining and lounge styles range from classic to contemporary, and are available to suit a variety of budgets. Each design is precisely engineered, exquisitely manufactured, and skillfully finished using processes that combine the latest industrial technologies with the expert touch of a craftsman's hand.