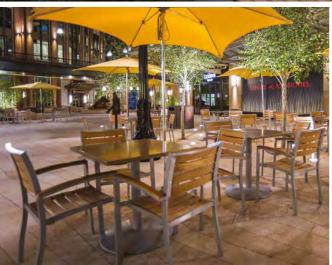

Designed for diversity, JANUS et Cie furnishings are cleverly suited to shopping centers, cafés, cafeterias and lounges. In addition to function and durability, our collections celebrate variety—of form, material, application, and color. Dining and lounge styles range from classic to contemporary, and are available to suit a variety of budgets. Each design is precisely engineered, exquisitely manufactured, and skillfully finished using processes that combine the latest industrial technologies with the expert touch of a craftsman's hand.