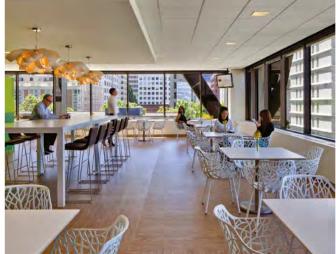

Designed for diversity, JANUS et Cie furnishings are cleverly suited to shopping centers, cafés, cafeterias and lounges. In addition to function and durability, our collections celebrate variety—of form, material, application, and color. Dining and lounge styles range from classic to contemporary, and are available to suit a variety of budgets. Each design is precisely engineered, exquisitely manufactured, and skillfully finished using processes that combine the latest industrial technologies with the expert touch of a craftsman's hand.