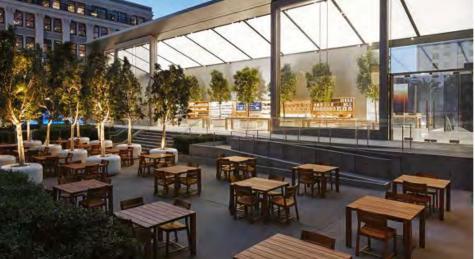

Designed for diversity, JANUS et Cie furnishings are cleverly suited to shopping centers, cafés, cafeterias and lounges. In addition to function and durability, our collections celebrate variety—of form, material, application, and color. Dining and lounge styles range from classic to contemporary, and are available to suit a variety of budgets. Each design is precisely engineered, exquisitely manufactured, and skillfully finished using processes that combine the latest industrial technologies with the expert touch of a craftsman's hand.