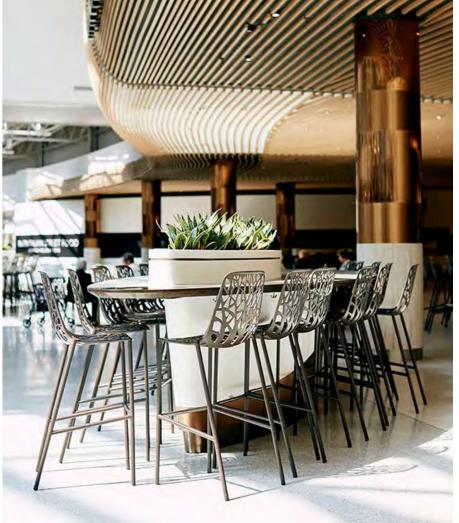

Designed for diversity, JANUS et Cie furnishings are cleverly suited to shopping centers, cafés, cafeterias and lounges. In addition to function and durability, our collections celebrate variety—of form, material, application, and color. Dining and lounge styles range from classic to contemporary, and are available to suit a variety of budgets. Each design is precisely engineered, exquisitely manufactured, and skillfully finished using processes that combine the latest industrial technologies with the expert touch of a craftsman's hand.