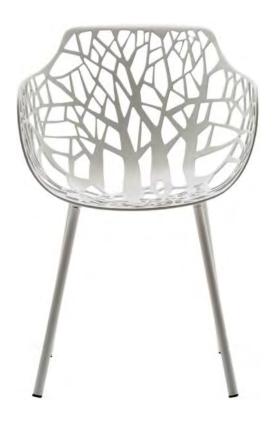

Designed for diversity, JANUS et Cie furnishings are cleverly suited to shopping centers, cafés, cafeterias and lounges. In addition to function and durability, our collections celebrate variety—of form, material, application, and color. Dining and lounge styles range from classic to contemporary, and are available to suit a variety of budgets. Each design is precisely engineered, exquisitely manufactured, and skillfully finished using processes that combine the latest industrial technologies with the expert touch of a craftsman's hand.