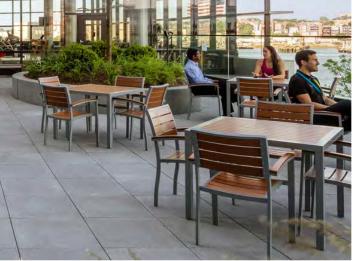

Designed for diversity, JANUS et Cie furnishings are cleverly suited to shopping centers, cafés, cafeterias and lounges. In addition to function and durability, our collections celebrate variety—of form, material, application, and color. Dining and lounge styles range from classic to contemporary, and are available to suit a variety of budgets. Each design is precisely engineered, exquisitely manufactured, and skillfully finished using processes that combine the latest industrial technologies with the expert touch of a craftsman's hand.