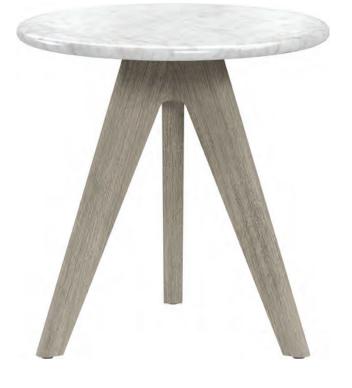

### Natural Beauty

OUR PREMIUM, PLANTATION-GROWN TEAK COLLECTIONS seamlessly blend timeless design with exceptional performance. Each piece is meticulously crafted with exquisite joinery and precise craftsmanship, ensuring unmatched stability and strength, even under rigorous use. The finely sanded surfaces accentuate the natural elegance of teak, which not only ages gracefully but is also inherently pest- and rot-resistant, delivering a long and beautiful product life. Natural teak's rich, warm tones add a subtle reference to nature in any commercial space.