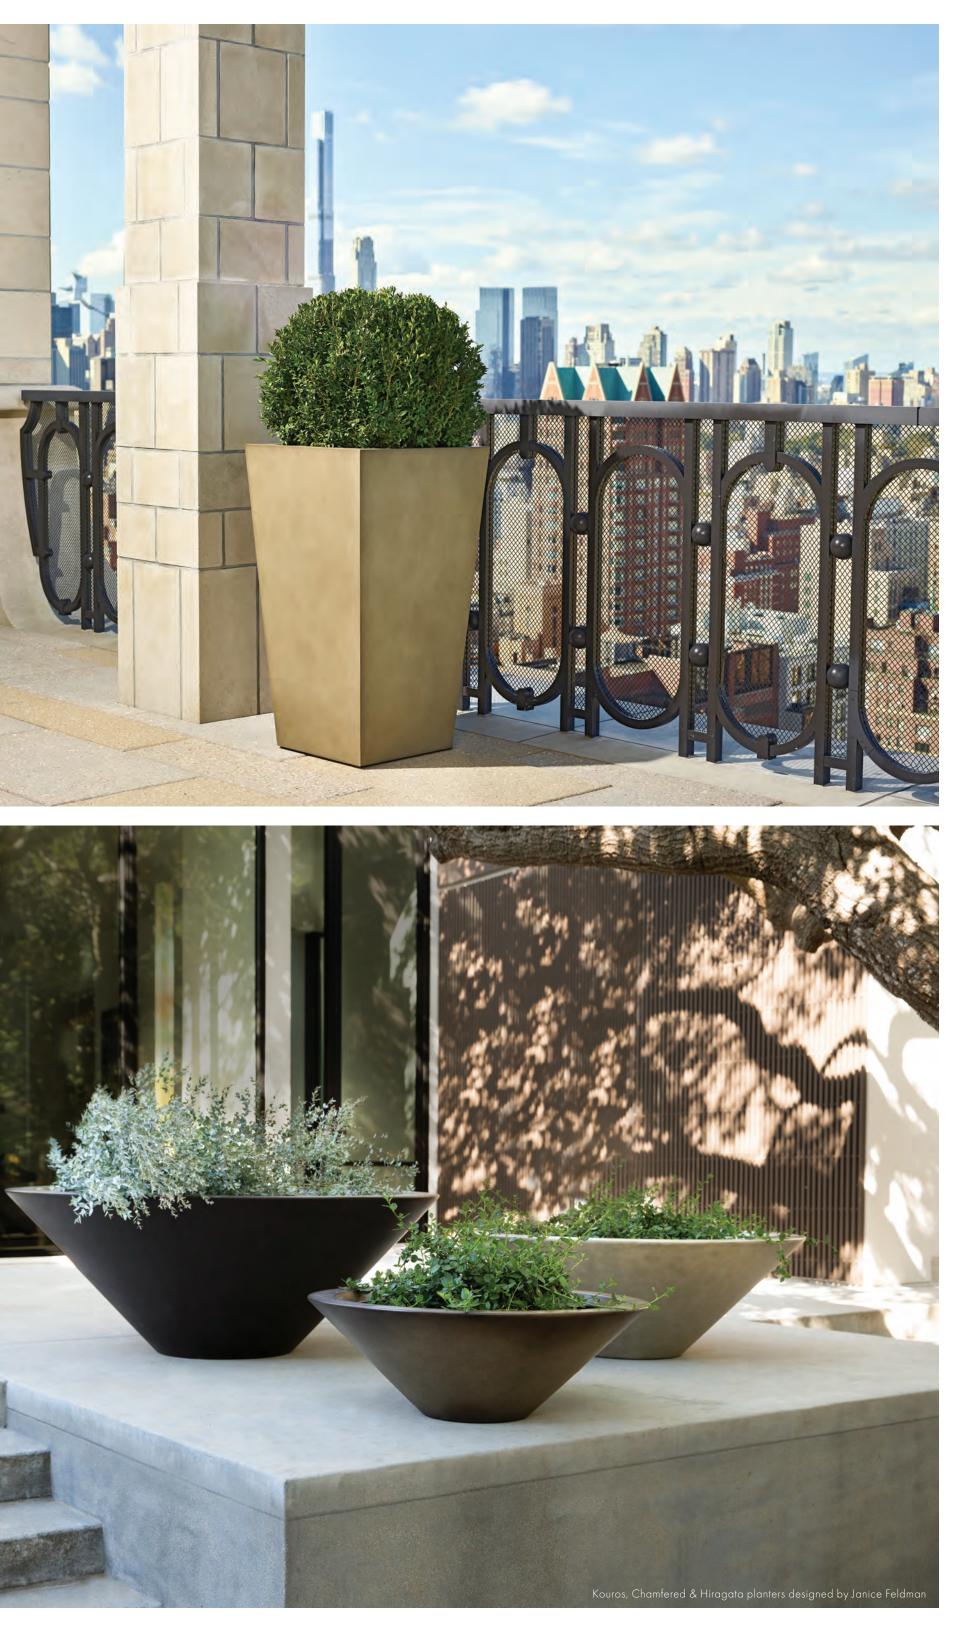

### Firmly Planted

SIGNIFICANTLY LIGHTER IN WEIGHT, our JANUSstone planters present the natural look of stone with unmatched durability and longevity. Composed of a breakthrough material that reinforces concrete with glass fiber, our planters are engineered to be low-maintenance and withstand harsh exterior elements, maintaining their texture and pigment for many years to come. JANUSstone planters are available in more than a dozen individual collections, complementing classic to modern design styles. Available in a wide range of sizes to host the growth of small flora to large trees, and in hues of sophisticated neutrals, patinated metallics, and rich, jewel tones, these distinctive planters provide a range of suitable options for any environment.