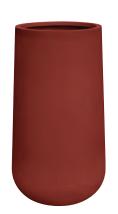

### Firmly Planted

SIGNIFICANTLY LIGHTER IN WEIGHT, our JANUSstone planters present the natural look of stone with unmatched durability and longevity. Composed of a breakthrough material that reinforces concrete with glass fiber, our planters are engineered to be low-maintenance and withstand harsh exterior elements, maintaining their texture and pigment for many years to come. JANUSstone planters are available in more than a dozen individual collections, complementing classic to modern design styles. Available in a wide range of sizes to host the growth of small flora to large trees, and in hues of sophisticated neutrals, patinated metallics, and rich, jewel tones, these distinctive planters provide a range of suitable options for any environment.