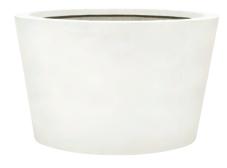

### Firmly Planted

SIGNIFICANTLY LIGHTER IN WEIGHT, our JANUSstone planters present the natural look of stone with unmatched durability and longevity. Composed of a breakthrough material that reinforces concrete with glass fiber, our planters are engineered to be low-maintenance and withstand harsh exterior elements, maintaining their texture and pigment for many years to come. JANUSstone planters are available in more than a dozen individual collections, complementing classic to modern design styles. Available in a wide range of sizes to host the growth of small flora to large trees, and in hues of sophisticated neutrals, patinated metallics, and rich, jewel tones, these distinctive planters provide a range of suitable options for any environment.