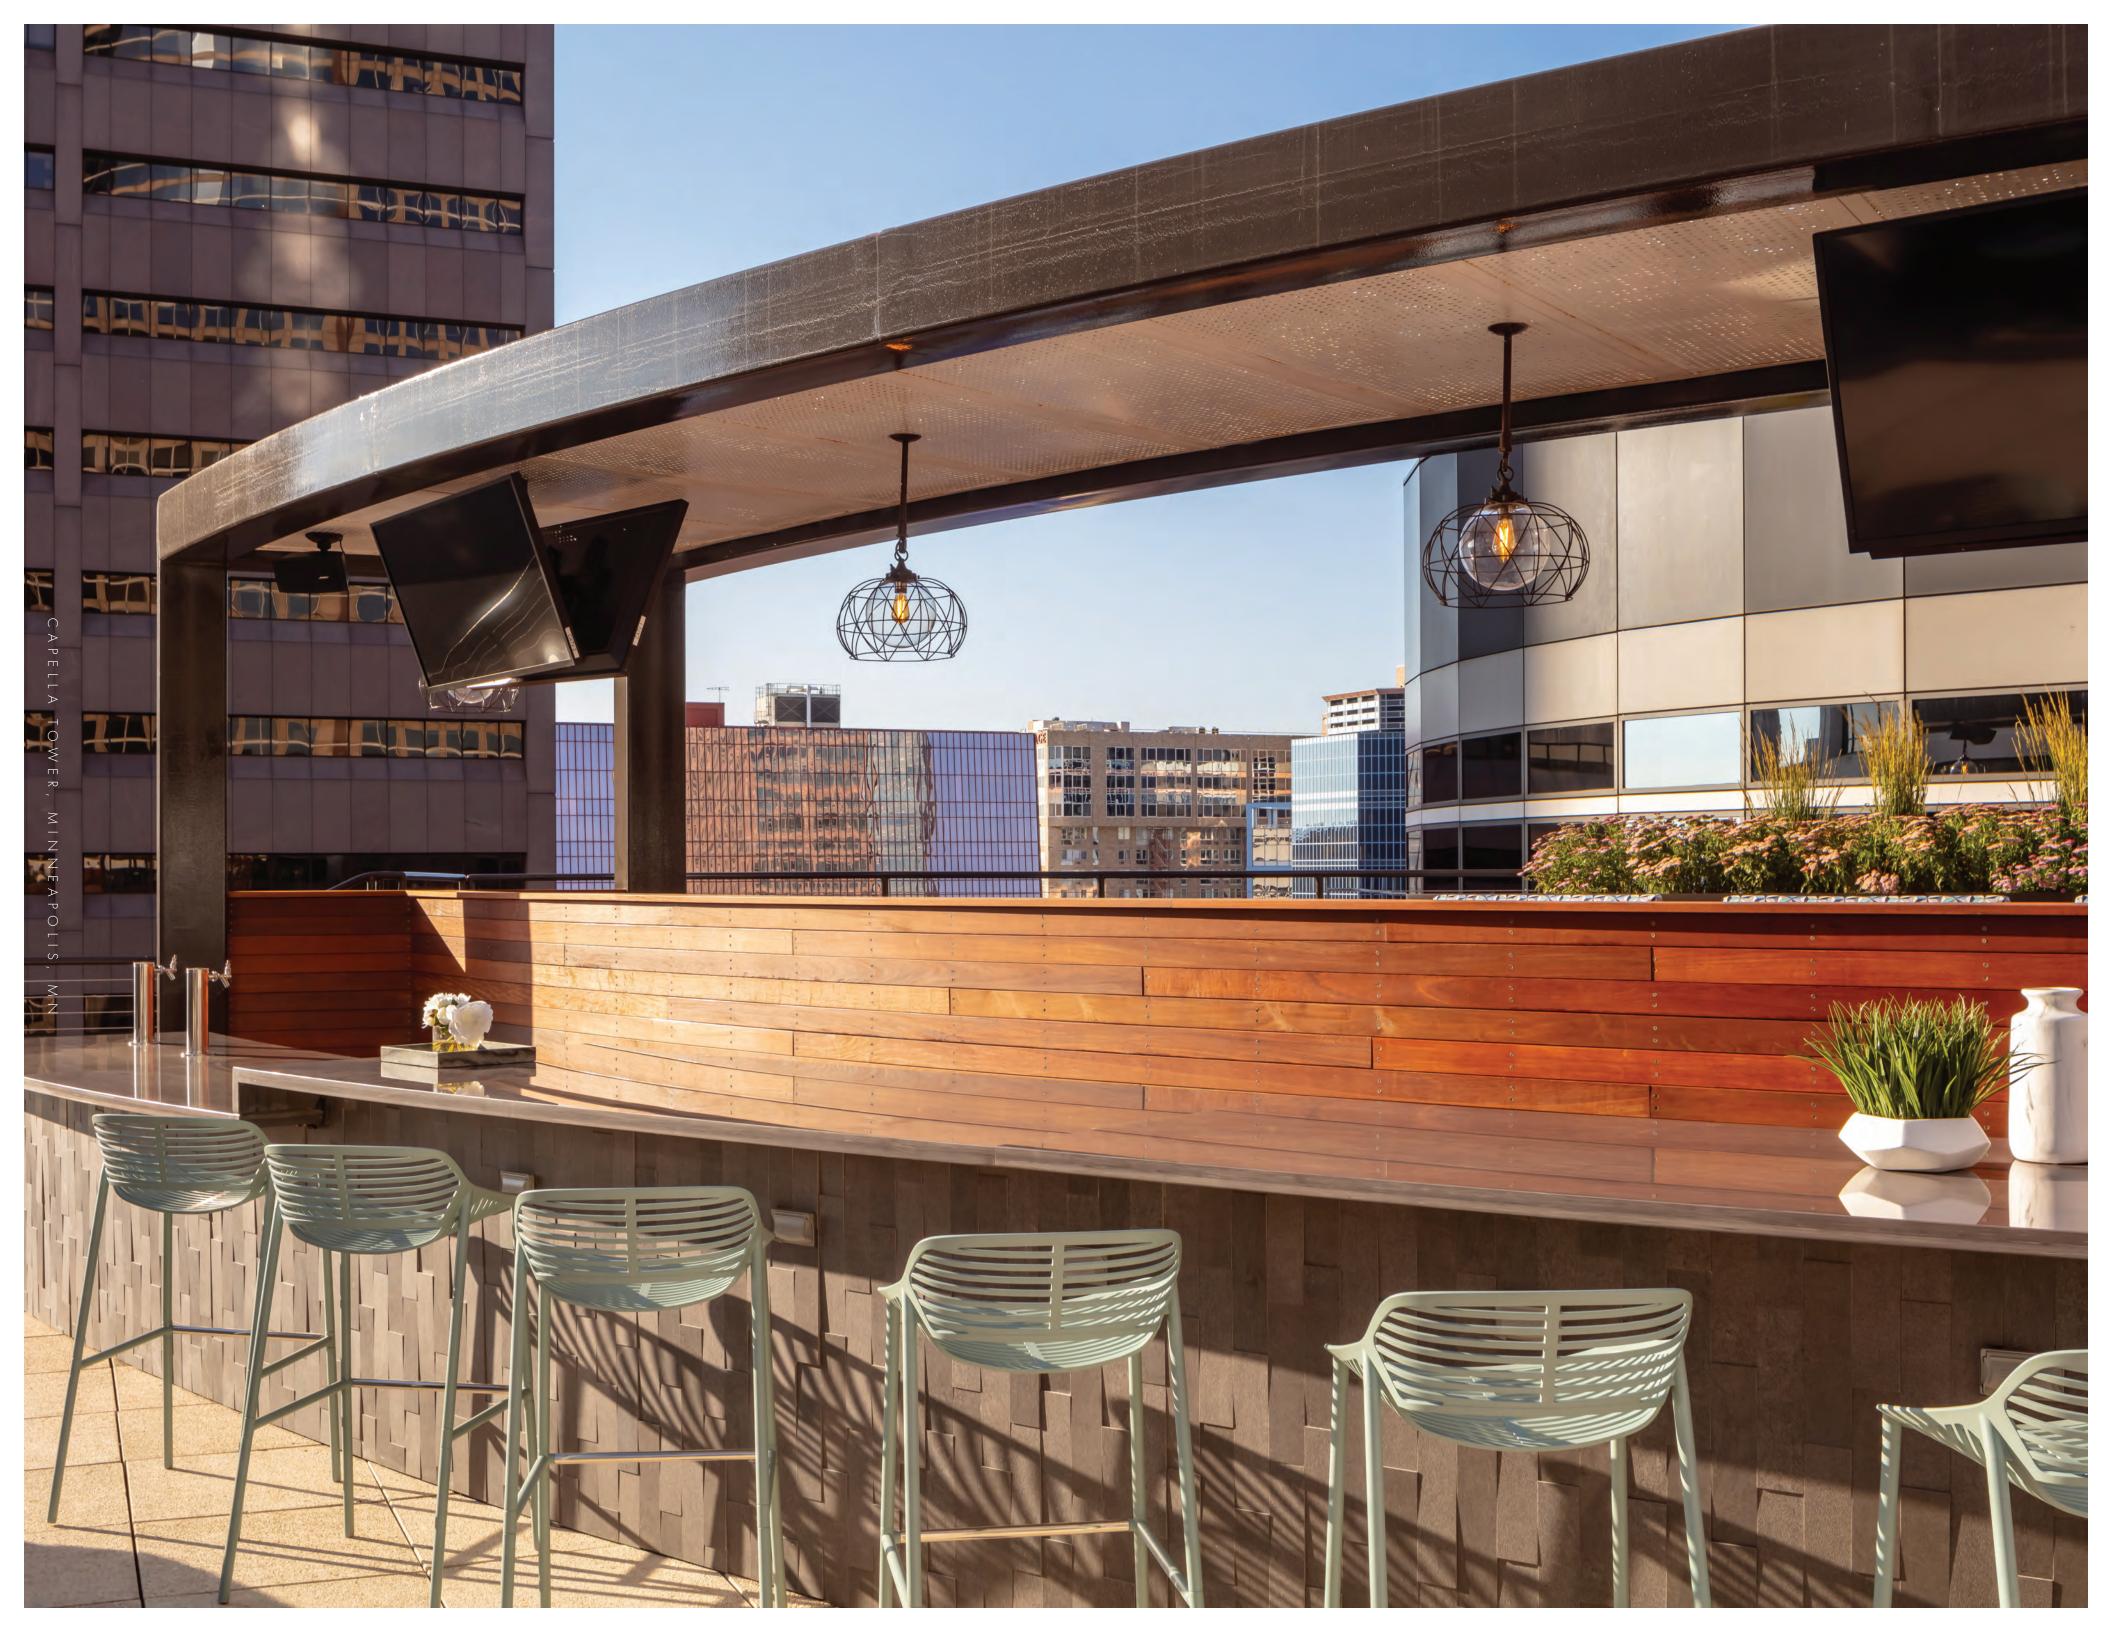

### Heavily Stocked

JANUS ET CIE IS COMMITTED to offering our clients outstanding quality and service, which is why our 300,000-square-foot facility in Los Angeles houses more than 60,000 items, ready at all times to outfit commercial projects and site installations of any scale. Stocked contract products in varied styles, finishes and price ranges—with a focus on cafe, lounge, play, education and entertainment—are shipped in one to five weeks from order, keeping projects with tight deadlines on schedule and within budget.