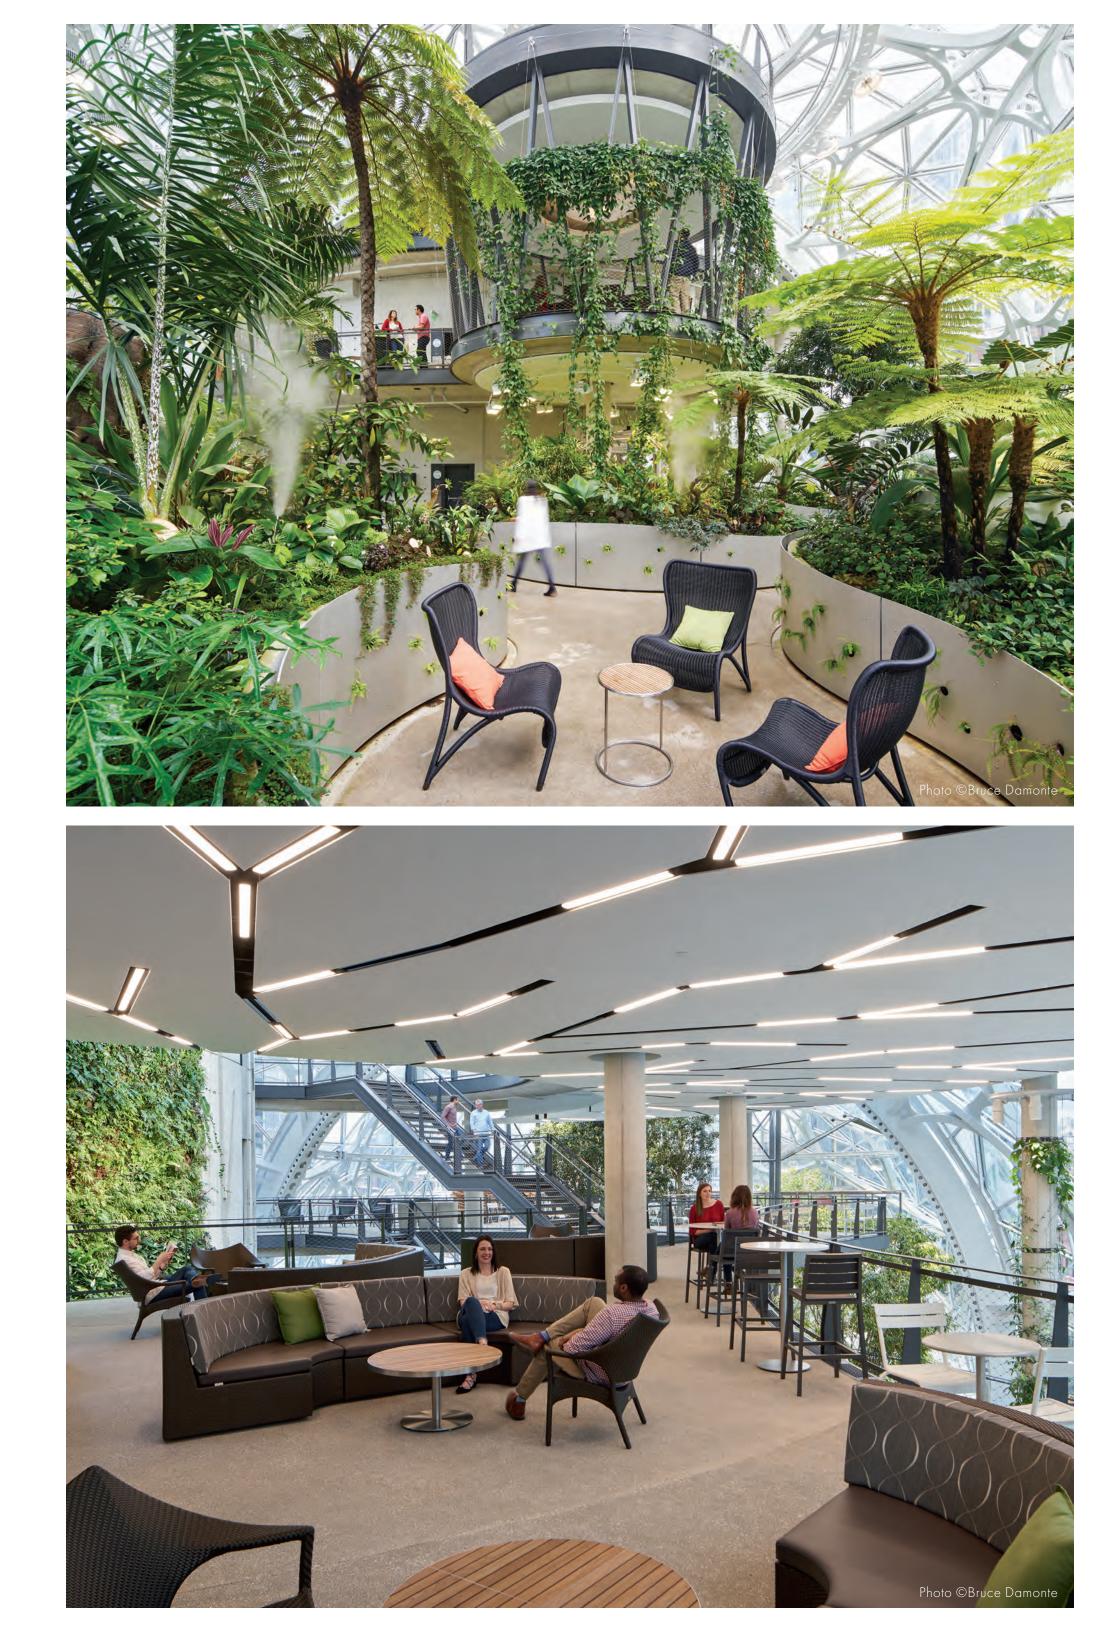

### Spheres in Motion

EVOLVING A BEAUTIFUL BIOPHILIC BLUEPRINT At the heart of Seattle's bustling urban landscape, the Amazon Spheres, brilliantly designed by NBBJ, embody the essence of biophilic design, demonstrating how the integration of natural elements into commercial spaces can transform the modern workplace. Since their inception just a few years ago, the verdant domes have not only provided a lush retreat for Amazon employees but have also seen ongoing enhancements aimed at strengthening their connection to nature. Strategic updates include the relocation of plant species to optimize light exposure and the use of non-chemical pest control methods underscore a commitment to maintaining an authentic ecological balance. The implementation of advanced glazing techniques on the Spheres' glass panes maximizes sunlight penetration for photosynthesis without overheating, ensuring that both plant life and humans can thrive. The Spheres also serve as a dynamic educational tool, with spaces like 'The Understory' designed to engage the public and foster a deeper appreciation for biodiversity and sustainable architectural practices.

Through continuous refinements, the Amazon Spheres not only support the well-being of their occupants but also stand as a testament to the enduring influence of biophilia in urban design.