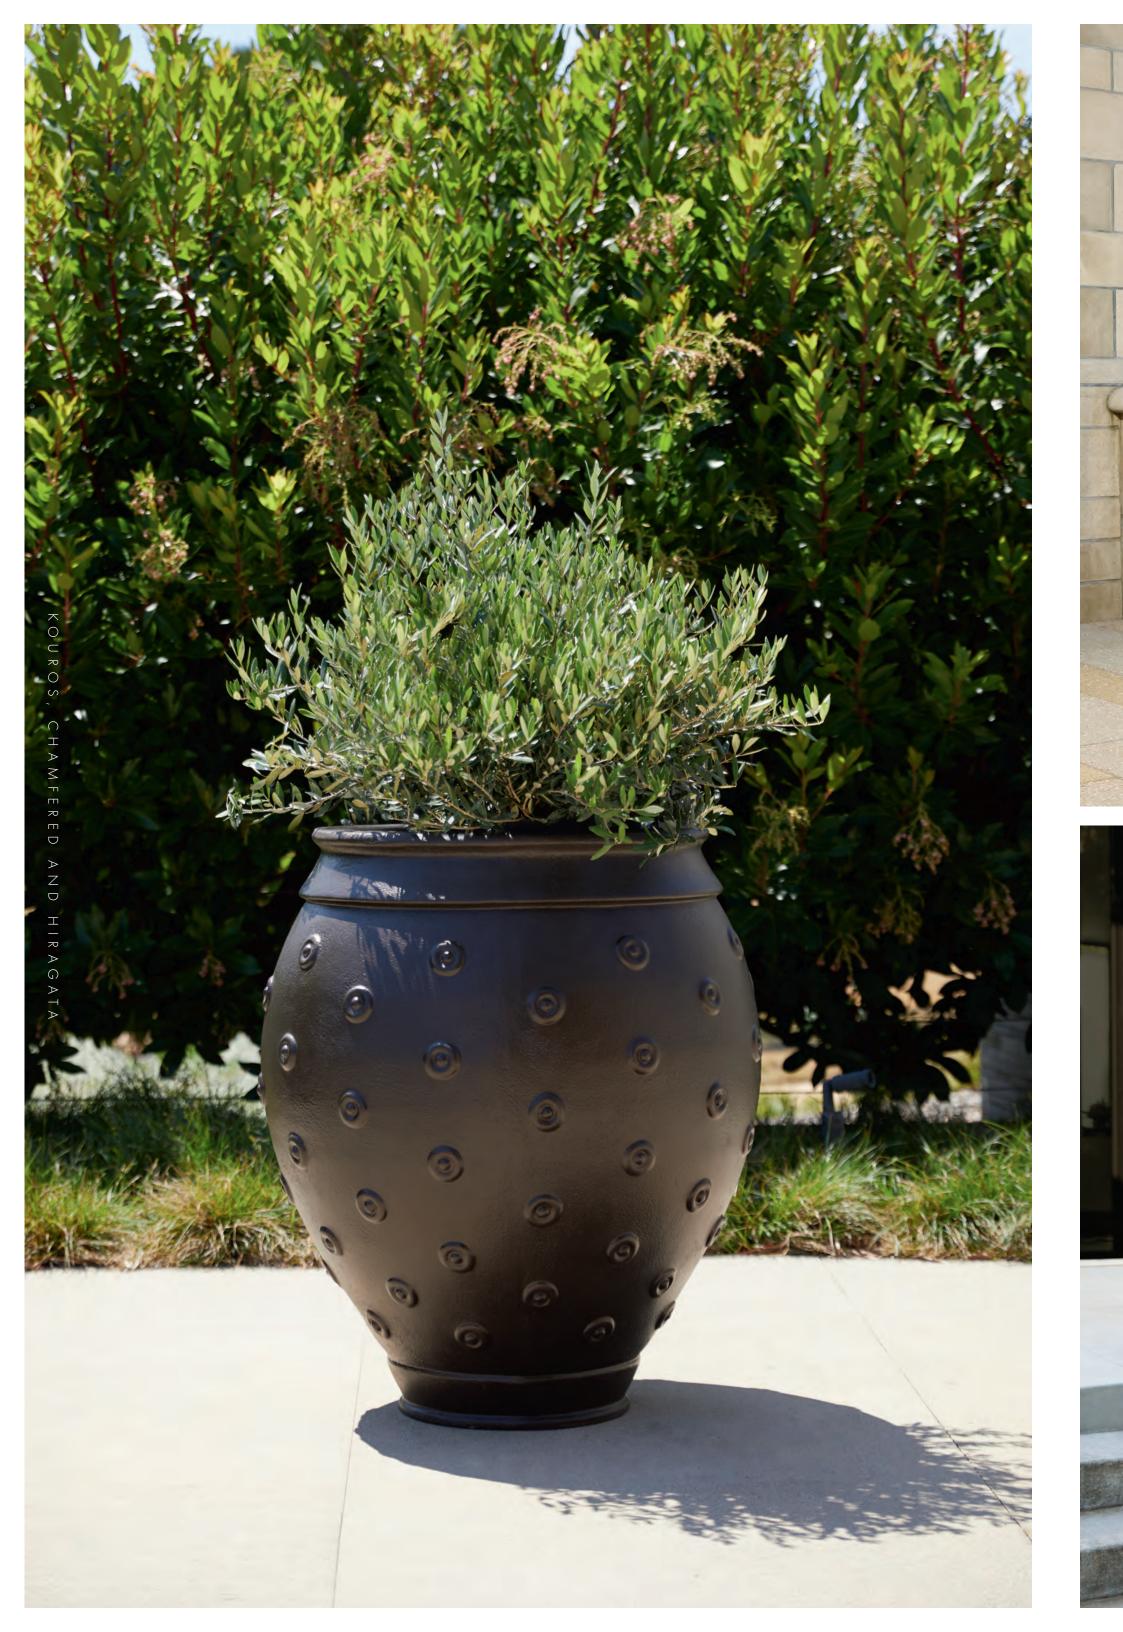

### Firmly Planted

SIGNIFICANTLY LIGHTER IN WEIGHT, our JANUSstone planters present the natural look of stone with unmatched durability and longevity. Composed of a breakthrough material that reinforces concrete with glass fiber, our planters are engineered to be low-maintenance and withstand harsh exterior elements, maintaining their texture and pigment for many years to come. JANUSstone planters are available in more than a dozen individual collections, complementing classic to modern design styles. Available in a wide range of sizes to host the growth of small flora to large trees, and in hues of sophisticated neutrals, patinated metallics, and rich, jewel tones, these distinctive planters provide a range of suitable options for any environment.