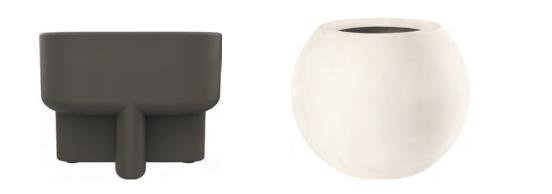

### Firmly Planted

SIGNIFICANTLY LIGHTER IN WEIGHT, our JANUSstone planters present the natural look of stone with unmatched durability and longevity. Composed of a breakthrough material that reinforces concrete with glass fiber, our planters are engineered to be low-maintenance and withstand harsh exterior elements, maintaining their texture and pigment for many years to come. JANUSstone planters are available in more than a dozen individual collections, complementing classic to modern design styles. Available in a wide range of sizes to host the growth of small flora to large trees, and in hues of sophisticated neutrals, patinated metallics, and rich, jewel tones, these distinctive planters provide a range of suitable options for any environment.