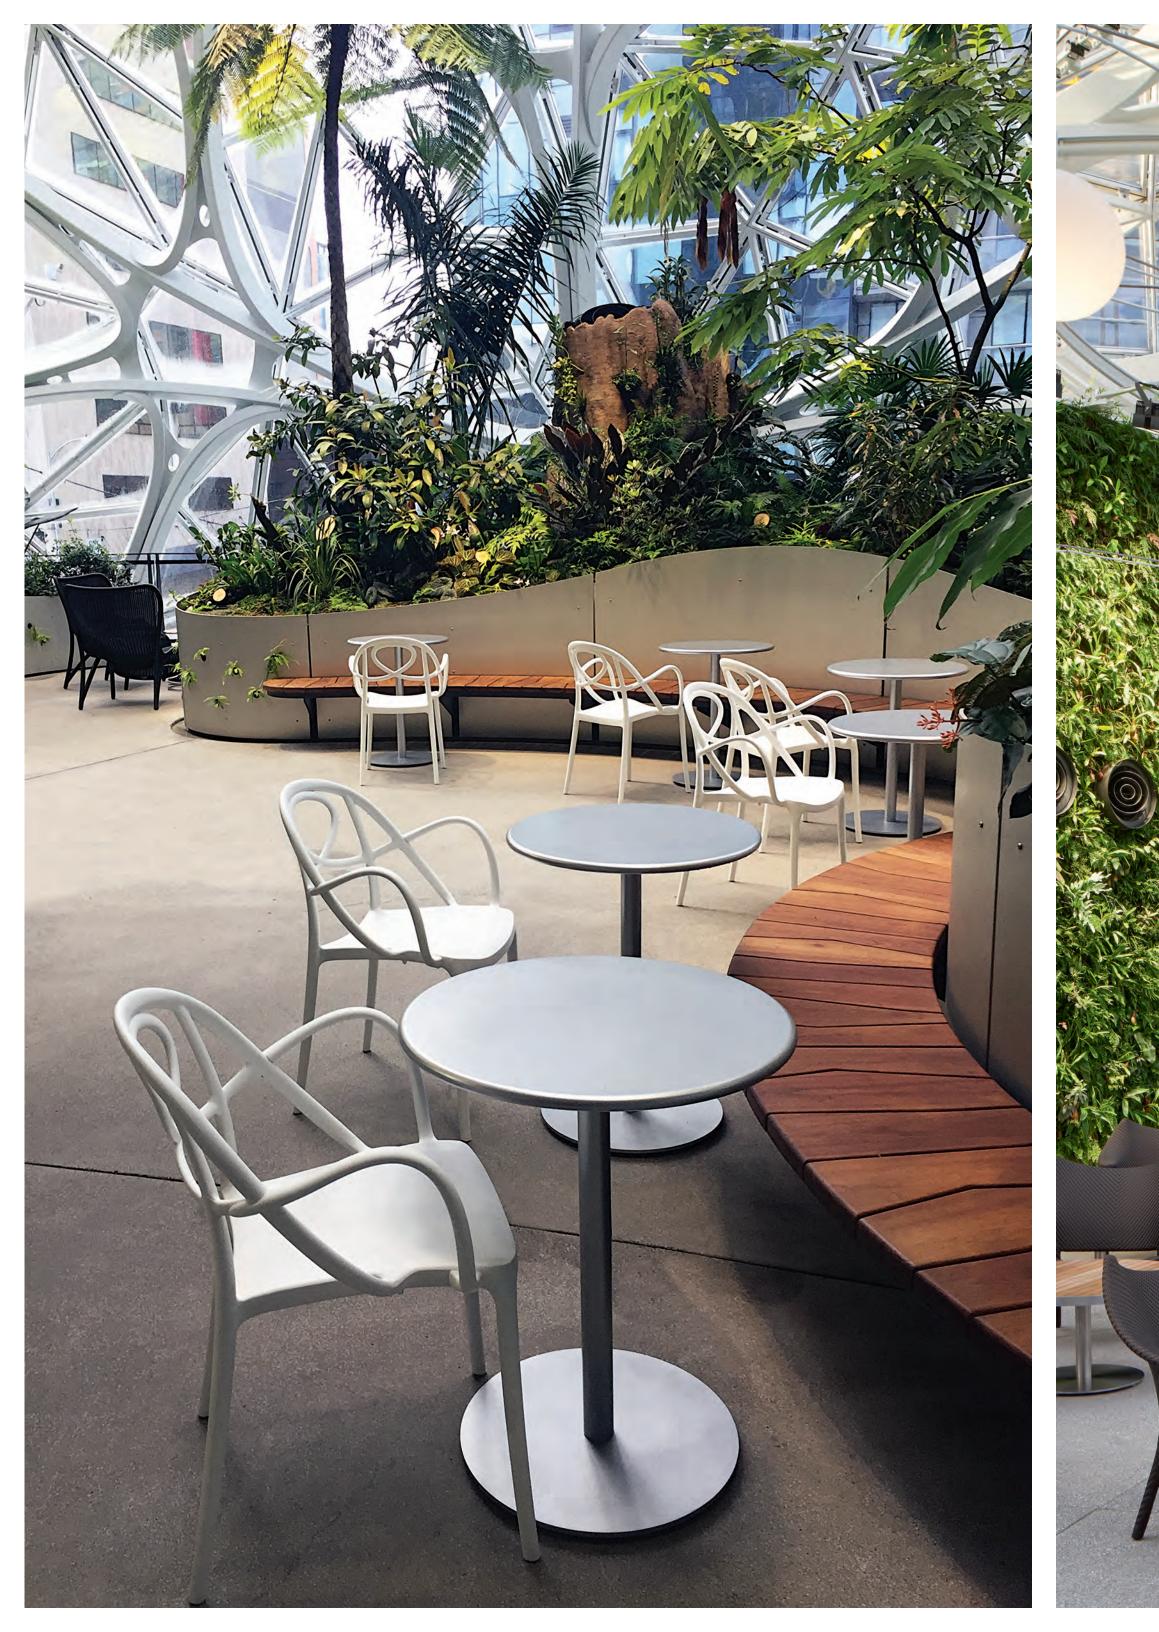

### Spheres in Motion

EVOLVING A BEAUTIFUL BIOPHILIC BLUEPRINT At the heart of Seattle's bustling urban landscape, the Amazon Spheres, brilliantly designed by NBBJ, embody the essence of biophilic design, demonstrating how the integration of natural elements into commercial spaces can transform the modern workplace. Since their inception just a few years ago, the verdant domes have not only provided a lush retreat for Amazon employees but have also seen ongoing enhancements aimed at strengthening their connection to nature. Strategic updates include the relocation of plant species to optimize light exposure and the use of non-chemical pest control methods underscore a commitment to maintaining an authentic ecological balance. The implementation of advanced glazing techniques on the Spheres' glass panes maximizes sunlight penetration for photosynthesis without overheating, ensuring that both plant life and humans can thrive. The Spheres also serve as a dynamic educational tool, with spaces like 'The Understory' designed to engage the public and foster a deeper appreciation for biodiversity and sustainable architectural practices.

Through continuous refinements, the Amazon Spheres not only support the well-being of their occupants but also stand as a testament to the enduring influence of biophilia in urban design.