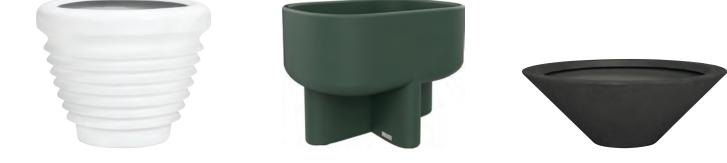

### Firmly Planted

SIGNIFICANTLY LIGHTER IN WEIGHT, our JANUSstone planters present the natural look of stone with unmatched durability and longevity. Composed of a breakthrough material that reinforces concrete with glass fiber, our planters are engineered to be low-maintenance and withstand harsh exterior elements, maintaining their texture and pigment for many years to come. JANUSstone planters are available in more than a dozen individual collections, complementing classic to modern design styles. Available in a wide range of sizes to host the growth of small flora to large trees, and in hues of sophisticated neutrals, patinated metallics, and rich, jewel tones, these distinctive planters provide a range of suitable options for any environment.