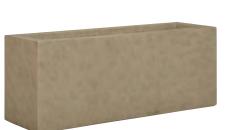

### Firmly Planted

SIGNIFICANTLY LIGHTER IN WEIGHT, our JANUSstone planters present the natural look of stone with unmatched durability and longevity. Composed of a breakthrough material that reinforces concrete with glass fiber, our planters are engineered to be low-maintenance and withstand harsh exterior elements, maintaining their texture and pigment for many years to come. JANUSstone planters are available in more than a dozen individual collections, complementing classic to modern design styles. Available in a wide range of sizes to host the growth of small flora to large trees, and in hues of sophisticated neutrals, patinated metallics, and rich, jewel tones, these distinctive planters provide a range of suitable options for any environment.