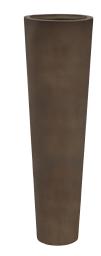

### Firmly Planted

SIGNIFICANTLY LIGHTER IN WEIGHT, our JANUSstone planters present the natural look of stone with unmatched durability and longevity. Composed of a breakthrough material that reinforces concrete with glass fiber, our planters are engineered to be low-maintenance and withstand harsh exterior elements, maintaining their texture and pigment for many years to come. JANUSstone planters are available in more than a dozen individual collections, complementing classic to modern design styles. Available in a wide range of sizes to host the growth of small flora to large trees, and in hues of sophisticated neutrals, patinated metallics, and rich, jewel tones, these distinctive planters provide a range of suitable options for any environment.