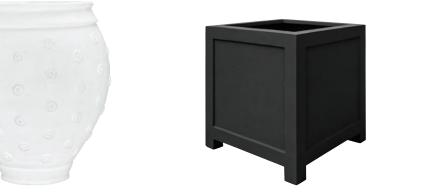

### Firmly Planted

SIGNIFICANTLY LIGHTER IN WEIGHT, our JANUSstone planters present the natural look of stone with unmatched durability and longevity. Composed of a breakthrough material that reinforces concrete with glass fiber, our planters are engineered to be low-maintenance and withstand harsh exterior elements, maintaining their texture and pigment for many years to come. JANUSstone planters are available in more than a dozen individual collections, complementing classic to modern design styles. Available in a wide range of sizes to host the growth of small flora to large trees, and in hues of sophisticated neutrals, patinated metallics, and rich, jewel tones, these distinctive planters provide a range of suitable options for any environment.