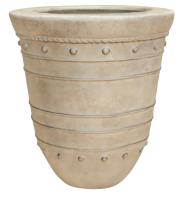

### Firmly Planted

SIGNIFICANTLY LIGHTER IN WEIGHT, our JANUSstone planters present the natural look of stone with unmatched durability and longevity. Composed of a breakthrough material that reinforces concrete with glass fiber, our planters are engineered to be low-maintenance and withstand harsh exterior elements, maintaining their texture and pigment for many years to come. JANUSstone planters are available in more than a dozen individual collections, complementing classic to modern design styles. Available in a wide range of sizes to host the growth of small flora to large trees, and in hues of sophisticated neutrals, patinated metallics, and rich, jewel tones, these distinctive planters provide a range of suitable options for any environment.