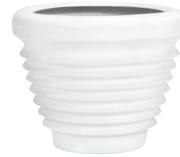

### Firmly Planted

SIGNIFICANTLY LIGHTER IN WEIGHT, our JANUSstone planters present the natural look of stone with unmatched durability and longevity. Composed of a breakthrough material that reinforces concrete with glass fiber, our planters are engineered to be low-maintenance and withstand harsh exterior elements, maintaining their texture and pigment for many years to come. JANUSstone planters are available in more than a dozen individual collections, complementing classic to modern design styles. Available in a wide range of sizes to host the growth of small flora to large trees, and in hues of sophisticated neutrals, patinated metallics, and rich, jewel tones, these distinctive planters provide a range of suitable options for any environment.