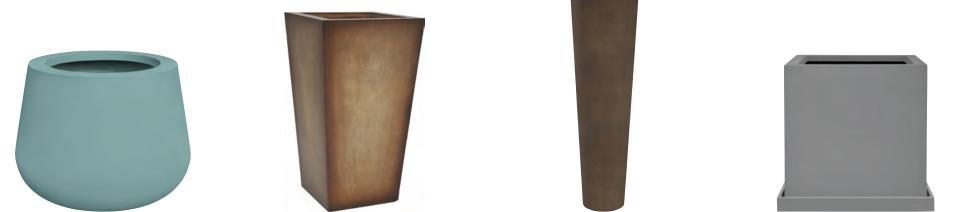

### Firmly Planted

SIGNIFICANTLY LIGHTER IN WEIGHT, our JANUSstone planters present the natural look of stone with unmatched durability and longevity. Composed of a breakthrough material that reinforces concrete with glass fiber, our planters are engineered to be low-maintenance and withstand harsh exterior elements, maintaining their texture and pigment for many years to come. JANUSstone planters are available in more than a dozen individual collections, complementing classic to modern design styles. Available in a wide range of sizes to host the growth of small flora to large trees, and in hues of sophisticated neutrals, patinated metallics, and rich, jewel tones, these distinctive planters provide a range of suitable options for any environment.