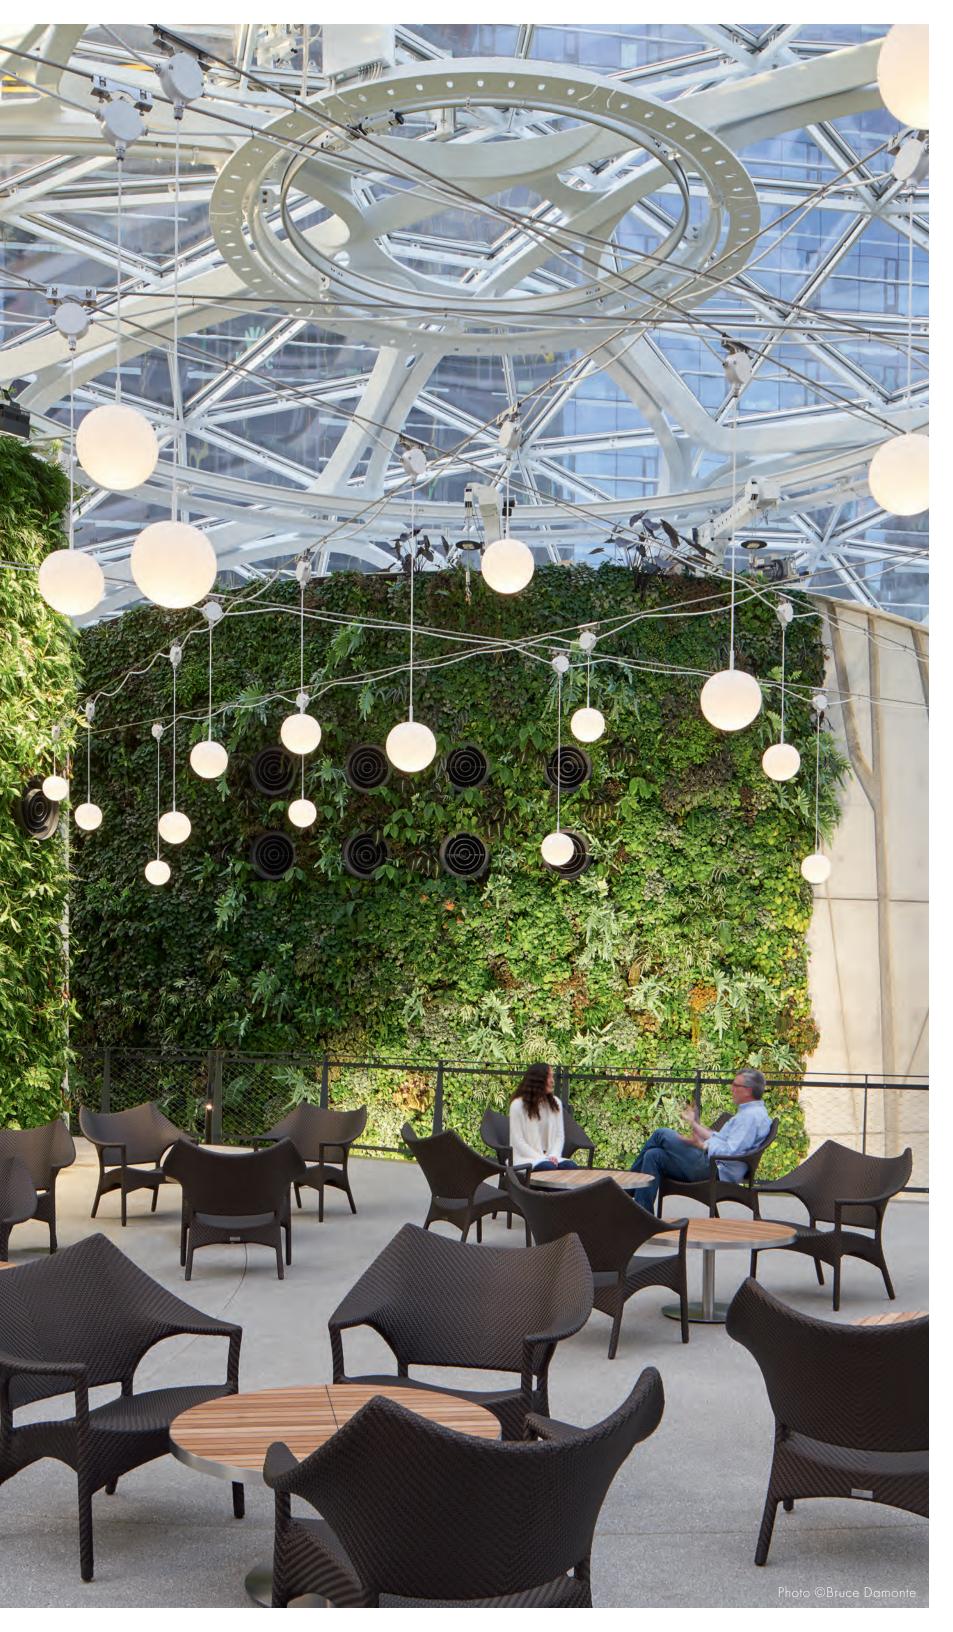

### Spheres in Motion

EVOLVING A BEAUTIFUL BIOPHILIC BLUEPRINT At the heart of Seattle's bustling urban landscape, the Amazon Spheres, brilliantly designed by NBBJ, embody the essence of biophilic design, demonstrating how the integration of natural elements into commercial spaces can transform the modern workplace. Since their inception just a few years ago, the verdant domes have not only provided a lush retreat for Amazon employees but have also seen ongoing enhancements aimed at strengthening their connection to nature. Strategic updates include the relocation of plant species to optimize light exposure and the use of non-chemical pest control methods underscore a commitment to maintaining an authentic ecological balance. The implementation of advanced glazing techniques on the Spheres' glass panes maximizes sunlight penetration for photosynthesis without overheating, ensuring that both plant life and humans can thrive. The Spheres also serve as a dynamic educational tool, with spaces like 'The Understory' designed to engage the public and foster a deeper appreciation for biodiversity and sustainable architectural practices.

Through continuous refinements, the Amazon Spheres not only support the well-being of their occupants but also stand as a testament to the enduring influence of biophilia in urban design.