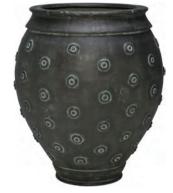

### Firmly Planted

SIGNIFICANTLY LIGHTER IN WEIGHT, our JANUSstone planters present the natural look of stone with unmatched durability and longevity. Composed of a breakthrough material that reinforces concrete with glass fiber, our planters are engineered to be low-maintenance and withstand harsh exterior elements, maintaining their texture and pigment for many years to come. JANUSstone planters are available in more than a dozen individual collections, complementing classic to modern design styles. Available in a wide range of sizes to host the growth of small flora to large trees, and in hues of sophisticated neutrals, patinated metallics, and rich, jewel tones, these distinctive planters provide a range of suitable options for any environment.