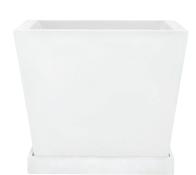

### Firmly Planted

SIGNIFICANTLY LIGHTER IN WEIGHT, our JANUSstone planters present the natural look of stone with unmatched durability and longevity. Composed of a breakthrough material that reinforces concrete with glass fiber, our planters are engineered to be low-maintenance and withstand harsh exterior elements, maintaining their texture and pigment for many years to come. JANUSstone planters are available in more than a dozen individual collections, complementing classic to modern design styles. Available in a wide range of sizes to host the growth of small flora to large trees, and in hues of sophisticated neutrals, patinated metallics, and rich, jewel tones, these distinctive planters provide a range of suitable options for any environment.