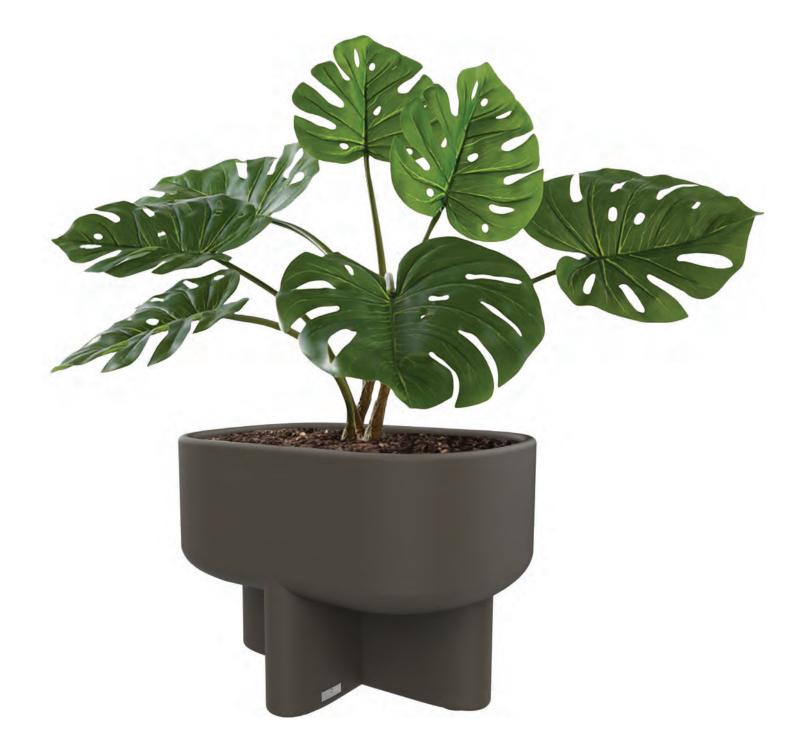

### Firmly Planted

SIGNIFICANTLY LIGHTER IN WEIGHT, our JANUSstone planters present the natural look of stone with unmatched durability and longevity. Composed of a breakthrough material that reinforces concrete with glass fiber, our planters are engineered to be low-maintenance and withstand harsh exterior elements, maintaining their texture and pigment for many years to come. JANUSstone planters are available in more than a dozen individual collections, complementing classic to modern design styles. Available in a wide range of sizes to host the growth of small flora to large trees, and in hues of sophisticated neutrals, patinated metallics, and rich, jewel tones, these distinctive planters provide a range of suitable options for any environment.