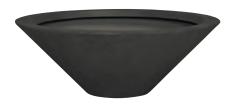

### Firmly Planted

SIGNIFICANTLY LIGHTER IN WEIGHT, our JANUSstone planters present the natural look of stone with unmatched durability and longevity. Composed of a breakthrough material that reinforces concrete with glass fiber, our planters are engineered to be low-maintenance and withstand harsh exterior elements, maintaining their texture and pigment for many years to come. JANUSstone planters are available in more than a dozen individual collections, complementing classic to modern design styles. Available in a wide range of sizes to host the growth of small flora to large trees, and in hues of sophisticated neutrals, patinated metallics, and rich, jewel tones, these distinctive planters provide a range of suitable options for any environment.