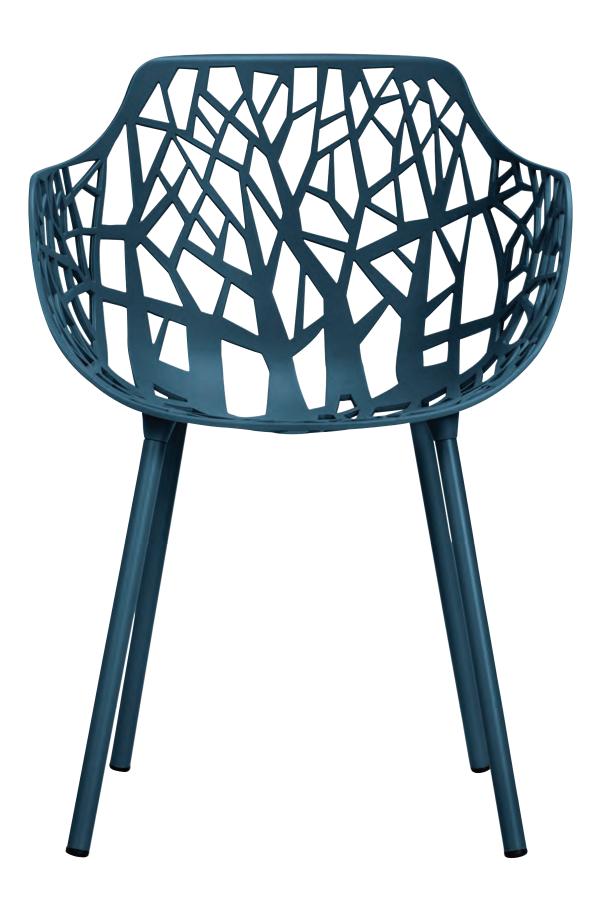

### Heavily Stocked

JANUS ET CIE IS COMMITTED to offering our clients outstanding quality and service, which is why our 300,000-square-foot facility in Los Angeles houses more than 60,000 items, ready at all times to outfit commercial projects and site installations of any scale. Stocked contract products in varied styles, finishes and price ranges—with a focus on cafe, lounge, play, education and entertainment—are shipped in one to five weeks from order, keeping projects with tight deadlines on schedule and within budget.

## Higher Learning

DESIGNING FOR EDUCATION FACILITIES requires a thoughtful approach that balances aesthetics, functionality, and requirements of the academic community. From campus courtyards and dining terraces to stadiums and sports arenas, every outdoor area serves as an extension of the classroom—providing suitable settings for learning activities, relaxation and socialization, while supporting collaboration and well-being. By designing exterior spaces that inspire curiosity and encourage discovery, colleges and universities can enhance the vibrancy and engagement of campus environments. Our vast offering of stocked products in coordinating finishes provides endless solutions for reinventing dynamic public settings to suit the ever-evolving needs of higher learning.