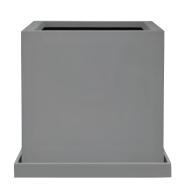

### Firmly Planted

SIGNIFICANTLY LIGHTER IN WEIGHT, our JANUSstone planters present the natural look of stone with unmatched durability and longevity. Composed of a breakthrough material that reinforces concrete with glass fiber, our planters are engineered to be low-maintenance and withstand harsh exterior elements, maintaining their texture and pigment for many years to come. JANUSstone planters are available in more than a dozen individual collections, complementing classic to modern design styles. Available in a wide range of sizes to host the growth of small flora to large trees, and in hues of sophisticated neutrals, patinated metallics, and rich, jewel tones, these distinctive planters provide a range of suitable options for any environment.