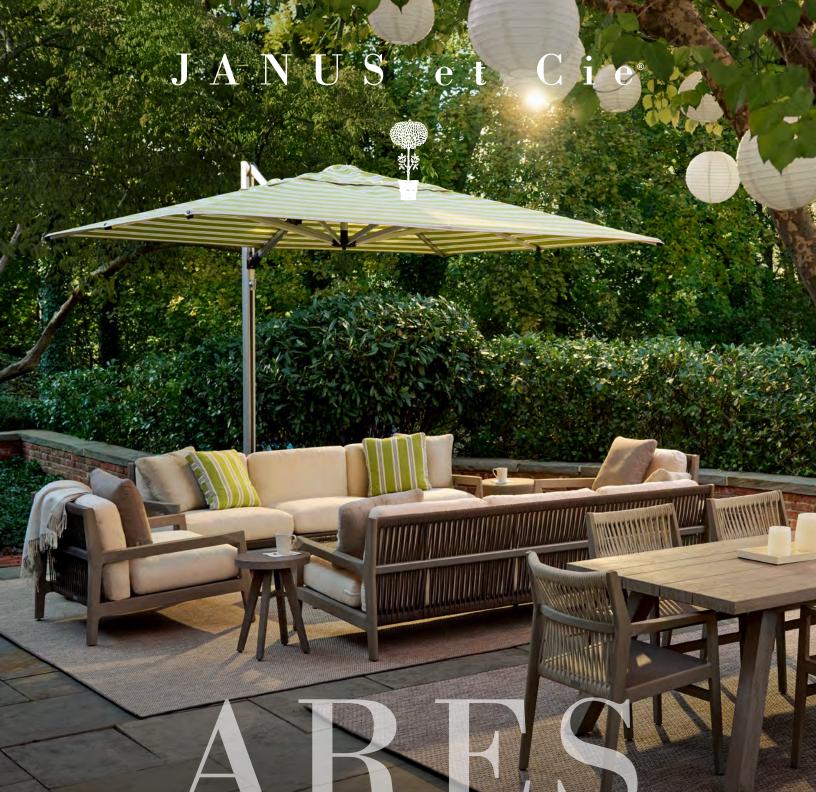

The Ares collection defines luxury and unstudied elegance with subtle influences from midcentury modern silhouettes, composed of refined materials. A comprehensive dining and lounge collection, Ares is highly textural, offering a harmonious confluence of intricately woven rope, durable mesh and deep cushions, premium teak, lustrous stone and Carrara marble. The Ares collection is available in two classically neutral, monochromatic colorways— Fossil, a cool grey hue, and Cocoa, a rich, warm brown complemented by solid teak in a griege, Driftwood finish, and Mocha mesh panels that beautifully support its seating.

INSIDE LEFT: Ares Armchair shown with Gina Dining Table, Monsoon Vase and Votives INSIDE RIGHT: Ares Sofa 3 Seat, Lounge Chair and Armchair, shown with Gina Dining Table and Cocktail Table, JANUS Titan Umbrella, Rock Garden Side Table, Quinta Tray, Metro Tray, Calla Candles and Ombre Throw. Also shown: Bon Vivant Pouf (designed by Janice Feldman).