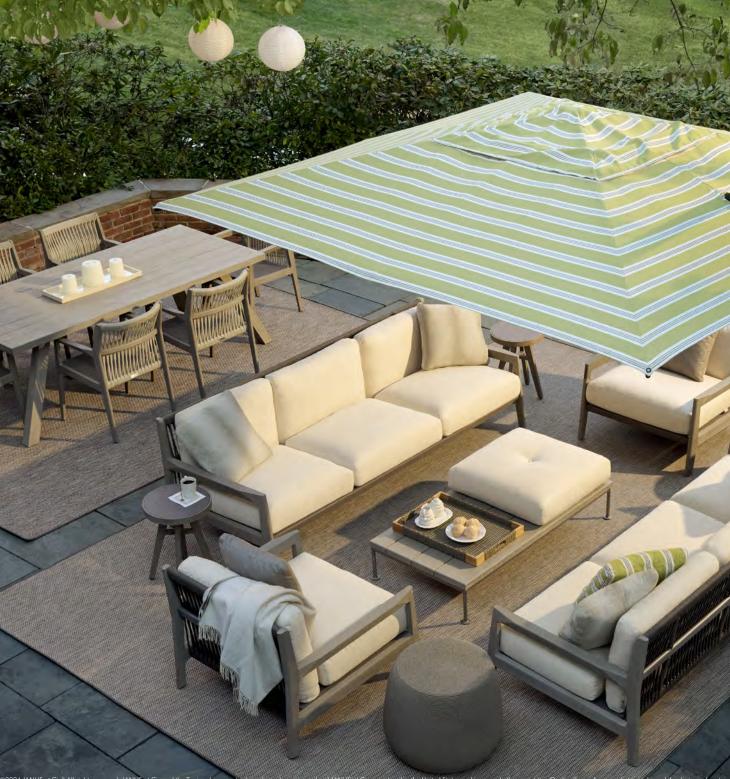

STONE TOP SIDE TABLE ROUND 55 H 21¾in 55cm DIA 21¾in 55cm

\*Cushions required and sold separately. See your sales specialist for details. Available in all countries.

COVER: Ares Sofa 3 Seat, Lounge Chair and Armchair, shown with Gina Dining Table, JANUS Titan Umbrella, Rock Garden Side Table, Metro Tray, Calla Candles and Ombre Throw

INSIDE LEFT: Ares Armchair shown with Gina Dining Table, Monsoon Vase and Votives INSIDE RIGHT: Ares Sofa 3 Seat, Lounge Chair and Armchair, shown with Gina Dining Table and Cocktail Table, JANUS Titan Umbrella, Rock Garden Side Table, Quinta Tray, Metro Tray, Calla Candles and Ombre Throw. Also shown: Bon Vivant Pouf (designed by Janice Feldman).