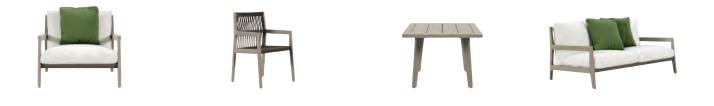

The Ares collection defines luxury and unstudied elegance with subtle influences from midcentury modern silhouettes, composed of refined materials. A comprehensive dining and lounge collection, Ares is highly textural, offering a harmonious confluence of intricately woven rope, durable mesh and deep cushions, premium teak, lustrous stone and Carrara marble. The Ares collection is available in two classically neutral, monochromatic colorways— Fossil, a cool grey hue, and Cocoa, a rich, warm brown complemented by solid teak in a griege, Driftwood finish, and Mocha mesh panels that beautifully support its seating.

| AR <i>N</i> | ARMCHAIR |      |  |  |  |
|-------------|----------|------|--|--|--|
| W           | 23½in    | 60cm |  |  |  |
| D           | 24¾in    | 63cm |  |  |  |
| Н           | 33¾in    | 86cm |  |  |  |
| SH          | 17¼in    | 44cm |  |  |  |
| AH          | 25½in    | 65cm |  |  |  |

| - | <br>- |  |
|---|-------|--|
|   |       |  |
|   | 1     |  |
|   | 1     |  |
|   |       |  |

TEAK TOP DINING TABLE RECTANGLE 220

W 41¼in 105cm H 29½in 75cm L 86½in 220cm TABLE RECTANGLE 220 W 411/2in 105cm

H 29½in 75cm L 86½in 220cm

STONE TOP DINING TABLE RECTANGLE 280 W 41<sup>1</sup>/<sub>2</sub>in 105cm H 29½in 75cm L 110¼in 280cm

LOUNGE CHAIR\* W 36¼in 92cm D 37½in 95cm H 28¾in 73cm SH 9¾in 25cm OSH 17¼in 44cm AH 20¾in 53cm