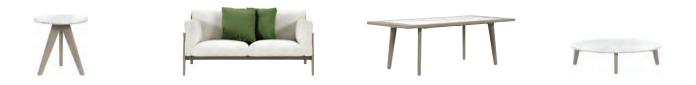

The Ares collection defines luxury and unstudied elegance with subtle influences from midcentury modern silhouettes, composed of refined materials. A comprehensive dining and lounge collection, Ares is highly textural, offering a harmonious confluence of intricately woven rope, durable mesh and deep cushions, premium teak, lustrous stone and Carrara marble. The Ares collection is available in two classically neutral, monochromatic colorways— Fossil, a cool grey hue, and Cocoa, a rich, warm brown complemented by solid teak in a griege, Driftwood finish, and Mocha mesh panels that beautifully support its seating.

H 29½in 75cm L 86½in 220cm

STONE TOP DINING TABLE RECTANGLE 280 W 41<sup>1</sup>/<sub>2</sub>in 105cm H 29½in 75cm L 110¼in 280cm

LOUNGE CHAIR\* W 36¼in 92cm D 37½in 95cm H 28¾in 73cm SH 9¾in 25cm OSH 17¼in 44cm AH 20¾in 53cm

| 0 | 100 | - (all |
|---|-----|--------|
|   | -   |        |
| - | 2   |        |
|   | 1   |        |

SOFA 2 SEAT\* W 67¾in 172cm D 37½in 95cm H 28¾in 73cm SH 9¾in 25cm OSH 17¼in 44cm AH 20¾in 53cm

F 1 STONE TOP COCKTAIL TABLE ROUND 120 H 10¾in 28cm DIA 47¼in 120cm

STONE TOP SIDE TABLE ROUND 55 H 21¾in 55cm DIA 21¾in 55cm

\*Cushions required and sold separately. See your sales specialist for details. Available in all countries.

COVER: Ares Sofa 3 Seat, Lounge Chair and Armchair, shown with Gina Dining Table, JANUS Titan Umbrella, Rock Garden Side Table, Metro Tray, Calla Candles and Ombre Throw