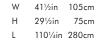

| - | <br>- |  |
|---|-------|--|
|   |       |  |
|   | 1     |  |
|   | 1     |  |
|   |       |  |

TEAK TOP DINING TABLE RECTANGLE 220

W 41¼in 105cm H 29½in 75cm L 86½in 220cm TABLE RECTANGLE 220 W 411/2in 105cm

H 29½in 75cm L 86½in 220cm

STONE TOP DINING TABLE RECTANGLE 280 W 41<sup>1</sup>/<sub>2</sub>in 105cm H 29½in 75cm L 110¼in 280cm

LOUNGE CHAIR\* W 36¼in 92cm D 37½in 95cm H 28¾in 73cm SH 9¾in 25cm OSH 17¼in 44cm AH 20¾in 53cm