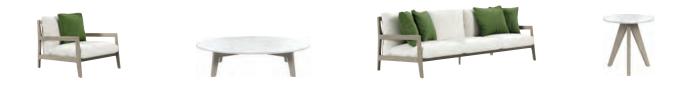

| AR <i>N</i> | ARMCHAIR |      |  |  |  |
|-------------|----------|------|--|--|--|
| W           | 23½in    | 60cm |  |  |  |
| D           | 24¾in    | 63cm |  |  |  |
| Н           | 33¾in    | 86cm |  |  |  |
| SH          | 17¼in    | 44cm |  |  |  |
| AH          | 25½in    | 65cm |  |  |  |

| 0 | 100 | - (all |
|---|-----|--------|
|   | -   |        |
| - | 2   |        |
|   | 1   |        |

SOFA 2 SEAT\* W 67¾in 172cm D 37½in 95cm H 28¾in 73cm SH 9¾in 25cm OSH 17¼in 44cm AH 20¾in 53cm

F 1 STONE TOP COCKTAIL TABLE ROUND 120 H 10¾in 28cm DIA 47¼in 120cm

STONE TOP SIDE TABLE ROUND 55 H 21¾in 55cm DIA 21¾in 55cm

\*Cushions required and sold separately. See your sales specialist for details. Available in all countries.

COVER: Ares Sofa 3 Seat, Lounge Chair and Armchair, shown with Gina Dining Table, JANUS Titan Umbrella, Rock Garden Side Table, Metro Tray, Calla Candles and Ombre Throw

SOFA 3 SEAT\*

W 941/2in 240cm

D 37½in 95cm

H 28¾in 73cm

SH 9¾in 25cm

OSH 17¼in 44cm

AH 20¾in 53cm

🔅 🏚 ALUMINUM with JANUScoat ™