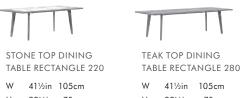

| - | <br>- |  |
|---|-------|--|
|   |       |  |
|   | 1     |  |
|   | 1     |  |
|   |       |  |

TEAK TOP DINING TABLE RECTANGLE 220

W 41¼in 105cm H 29½in 75cm L 86½in 220cm TABLE RECTANGLE 220 W 411/2in 105cm

H 29½in 75cm L 86½in 220cm

STONE TOP DINING TABLE RECTANGLE 280 W 41<sup>1</sup>/<sub>2</sub>in 105cm H 29½in 75cm L 110¼in 280cm

LOUNGE CHAIR\* W 36¼in 92cm D 37½in 95cm H 28¾in 73cm SH 9¾in 25cm OSH 17¼in 44cm AH 20¾in 53cm