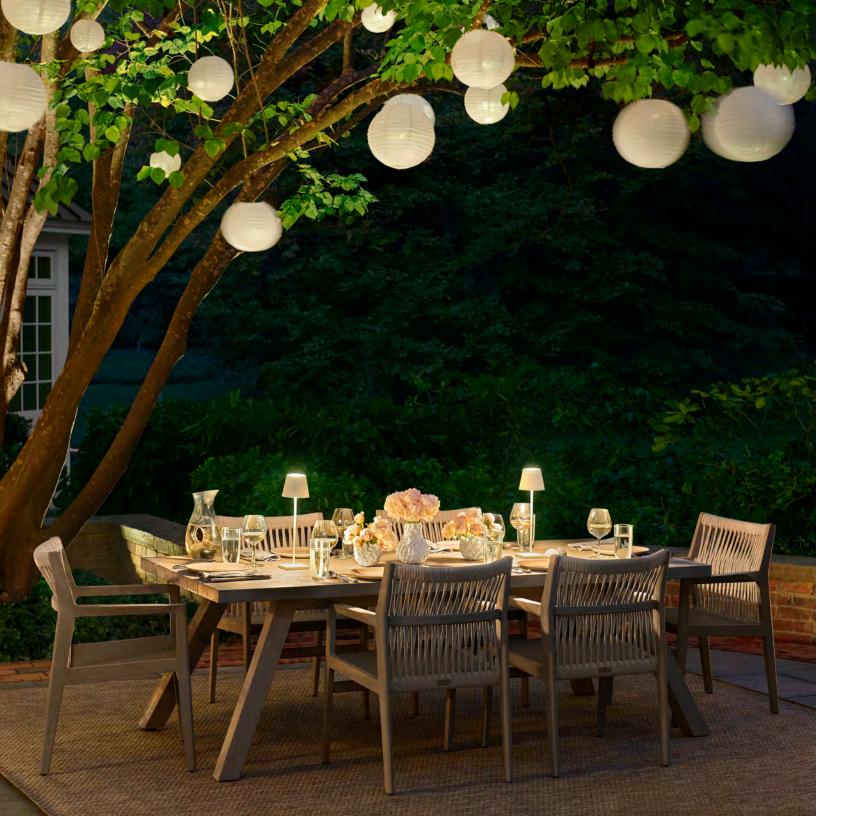

INSIDE LEFT: Ares Armchair shown with Gina Dining Table, Monsoon Vase and Votives INSIDE RIGHT: Ares Sofa 3 Seat, Lounge Chair and Armchair, shown with Gina Dining Table and Cocktail Table, JANUS Titan Umbrella, Rock Garden Side Table, Quinta Tray, Metro Tray, Calla Candles and Ombre Throw. Also shown: Bon Vivant Pouf (designed by Janice Feldman).