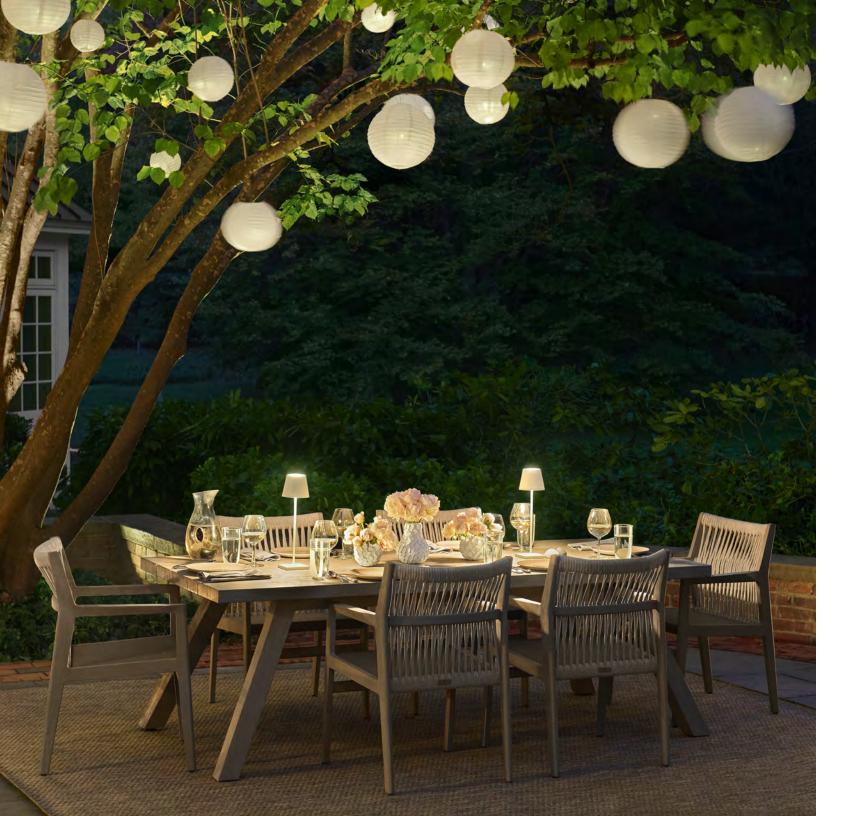

INSIDE LEFT: Ares Armchair shown with Gina Dining Table, Monsoon Vase and Votives INSIDE RIGHT: Ares Sofa 3 Seat, Lounge Chair and Armchair, shown with Gina Dining Table and Cocktail Table, JANUS Titan Umbrella, Rock Garden Side Table, Quinta Tray, Metro Tray, Calla Candles and Ombre Throw. Also shown: Bon Vivant Pouf (designed by Janice Feldman).