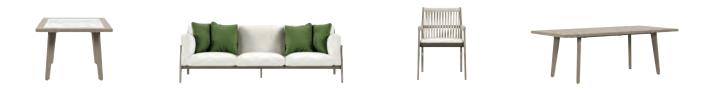

The Ares collection defines luxury and unstudied elegance with subtle influences from midcentury modern silhouettes, composed of refined materials. A comprehensive dining and lounge collection, Ares is highly textural, offering a harmonious confluence of intricately woven rope, durable mesh and deep cushions, premium teak, lustrous stone and Carrara marble. The Ares collection is available in two classically neutral, monochromatic colorways— Fossil, a cool grey hue, and Cocoa, a rich, warm brown complemented by solid teak in a griege, Driftwood finish, and Mocha mesh panels that beautifully support its seating.

STONE TOP SIDE TABLE ROUND 55 H 21¾in 55cm DIA 21¾in 55cm

\*Cushions required and sold separately. See your sales specialist for details. Available in all countries.

COVER: Ares Sofa 3 Seat, Lounge Chair and Armchair, shown with Gina Dining Table, JANUS Titan Umbrella, Rock Garden Side Table, Metro Tray, Calla Candles and Ombre Throw

INSIDE LEFT: Ares Armchair shown with Gina Dining Table, Monsoon Vase and Votives INSIDE RIGHT: Ares Sofa 3 Seat, Lounge Chair and Armchair, shown with Gina Dining Table and Cocktail Table, JANUS Titan Umbrella, Rock Garden Side Table, Quinta Tray, Metro Tray, Calla Candles and Ombre Throw. Also shown: Bon Vivant Pouf (designed by Janice Feldman).

SOFA 3 SEAT\*

W 941/2in 240cm

D 37½in 95cm

H 28¾in 73cm

SH 9¾in 25cm

OSH 17¼in 44cm

AH 20¾in 53cm

🔅 🏚 ALUMINUM with JANUScoat ™